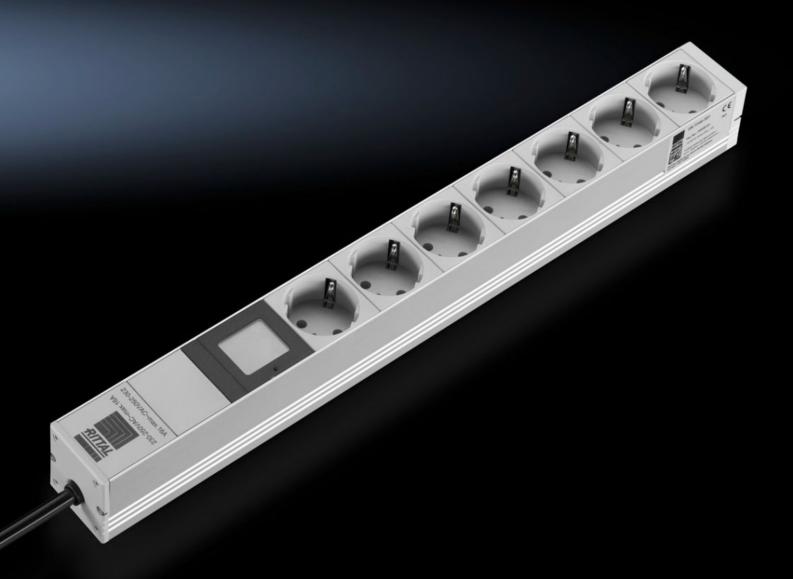

## DK 7240.301 - Socket strip with power measurement

For measuring the power consumption of the connected consumers, pin patterns: "earthing pin", various mounting options

#### **Features**

| Model No.                  | DK 7240.301                                                                                                                                                                                                                                                                                                                                                                                                                                                                                                                                   |
|----------------------------|-----------------------------------------------------------------------------------------------------------------------------------------------------------------------------------------------------------------------------------------------------------------------------------------------------------------------------------------------------------------------------------------------------------------------------------------------------------------------------------------------------------------------------------------------|
| Product description        | The socket strip 7x CEE 7/3 (type F - earthing-pin socket) with integrated display measures the power consumed by the connected equipment. The 482.6 mm (19") long socket strip may optionally be mounted on the 482.6 mm (19") mounting frame, on the enclosure frame or in the rear section of wall-mounted distributors. The installation bracket may be mounted in four different positions for variable mounting. Without additional mounting accessories, the socket strip may be inserted into all sections with a 25 mm hole pattern. |
| Benefits                   | Measurement accuracy of ± 5%                                                                                                                                                                                                                                                                                                                                                                                                                                                                                                                  |
| Function principle         | Measurement of current, voltage, frequency, active power, active energy and phase shift                                                                                                                                                                                                                                                                                                                                                                                                                                                       |
| Material                   | Aluminium section, natural anodised Socket inserts: Polycarbonate                                                                                                                                                                                                                                                                                                                                                                                                                                                                             |
| Supply includes            | Socket strip 2 mounting brackets Assembly parts Operating manual With 3 m connection cable (wire end ferrules)                                                                                                                                                                                                                                                                                                                                                                                                                                |
| Design                     | Mit Display                                                                                                                                                                                                                                                                                                                                                                                                                                                                                                                                   |
| Sockets                    | 7 x D, earthing-pin (type F, CEE 7/3)                                                                                                                                                                                                                                                                                                                                                                                                                                                                                                         |
| Dimensions                 | Height: 45 mm<br>Depth: 50 mm<br>Length: 482.6 mm                                                                                                                                                                                                                                                                                                                                                                                                                                                                                             |
| Length of connection cable | 3 m                                                                                                                                                                                                                                                                                                                                                                                                                                                                                                                                           |
| Connection cable (type)    | H05VV-F3G1.5 with wire end ferrules                                                                                                                                                                                                                                                                                                                                                                                                                                                                                                           |