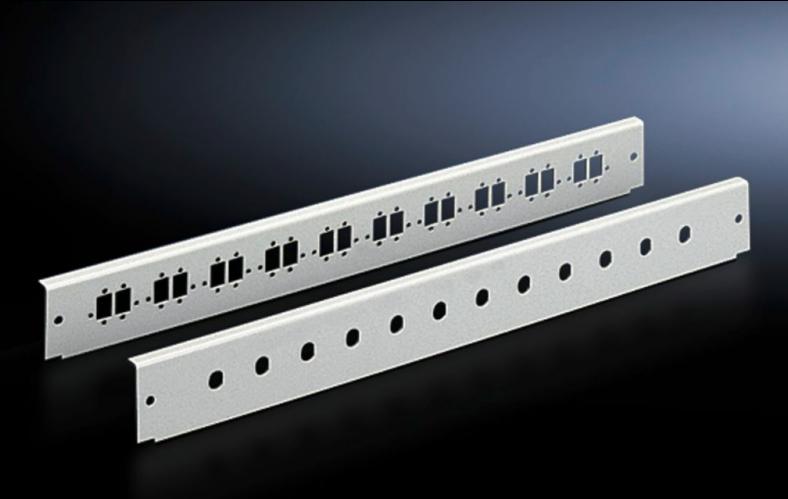

# DK 7241.045 - Patch panels for fibre-optic splicing box, depth-variable, and fibre-optic breakout box, 1 U

With cut-outs for population with fibre-optic couplings.

#### **Features**

| Model No.                | DK 7241.045                                                                     |
|--------------------------|---------------------------------------------------------------------------------|
| Product description      | With cut-outs for population with fibre-optic couplings.                        |
| Applications             | for fibre-optic splicing box, depth-variable, and fibre-optic breakout box, 1 U |
| Material                 | Sheet steel                                                                     |
| Colour                   | RAL 7035                                                                        |
| Number of locations      | 12                                                                              |
| for fibre-optic coupling | SC duplex<br>LC quad                                                            |
| Units                    | 1 U                                                                             |
| Packs of                 | 1 pc(s).                                                                        |
| Net weight               | 0.21                                                                            |
| Gross weight             | 0.265                                                                           |
| Customs tariff number    | 94039910                                                                        |
| EAN                      | 4028177167087                                                                   |
| ETIM 9                   | EC001129                                                                        |
| ECLASS 8.0               | 19170113                                                                        |

### Tender text

Patch-Panel for fibre-optic splicing box 1 U For installation of 12 SC Duplex couplings in the 1 U fibre-optic splicing box. The patch panel is fastened to the splicing box with quick release fasteners.