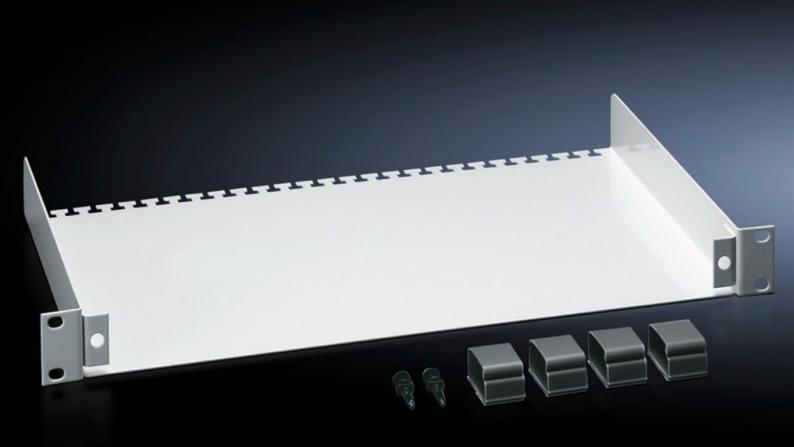

## DK 7241.500 - Fibre-optic breakout box, 1 U

To accommodate splicing cassettes, for splice-free cabling of fibre-optic breakoutcables.

#### Features

| Model No.             | DK 7241.500                                                                                                                                                                                                                                  |
|-----------------------|----------------------------------------------------------------------------------------------------------------------------------------------------------------------------------------------------------------------------------------------|
| Product description   | For splice-free cabling of fibre-optic breakout cables. Cable bundles<br>may be clamped onto the T-heads at the rear. 4 self-adhesive cable<br>clips are supplied loose for cable clamping and for storing excess<br>lengths inside the box. |
| Material              | Sheet steel                                                                                                                                                                                                                                  |
| Colour                | RAL 7035                                                                                                                                                                                                                                     |
| Supply includes       | Breakout box<br>Cable routing clips<br>Mounting accessories for patch panel                                                                                                                                                                  |
| Installation depth    | 250 mm                                                                                                                                                                                                                                       |
| Units                 | 1 U                                                                                                                                                                                                                                          |
| Packs of              | 1 pc(s).                                                                                                                                                                                                                                     |
| Net weight            | 1.5                                                                                                                                                                                                                                          |
| Gross weight          | 1.684                                                                                                                                                                                                                                        |
| Customs tariff number | 94032080                                                                                                                                                                                                                                     |
| EAN                   | 4028177221314                                                                                                                                                                                                                                |
| ETIM 9                | EC001129                                                                                                                                                                                                                                     |
| ECLASS 8.0            | 19170113                                                                                                                                                                                                                                     |