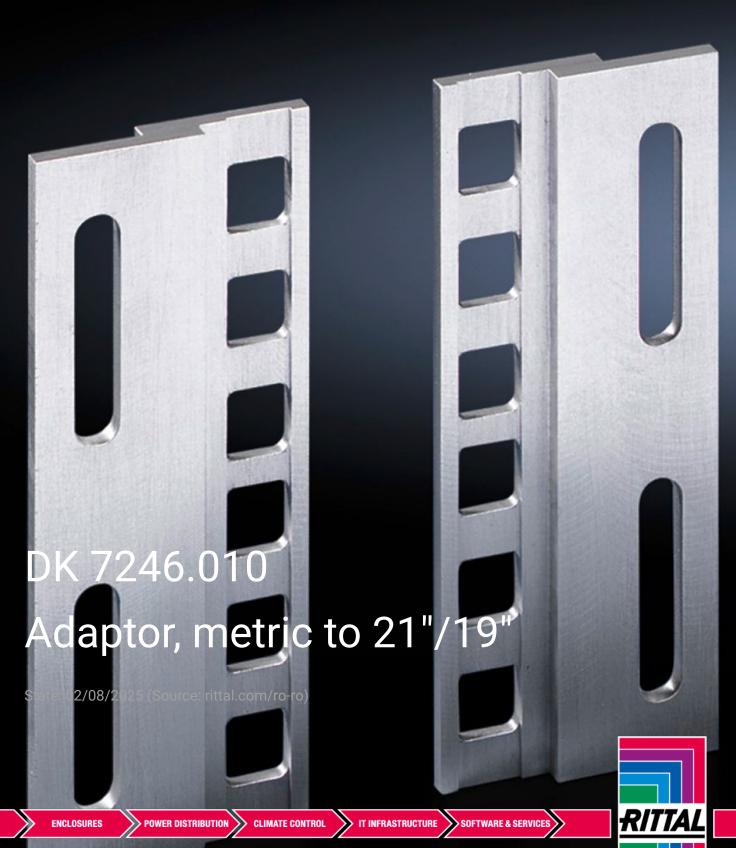

# DK 7246.010 - Adaptor, metric to 21"/19"

For fastening of 482.6 mm (19 $\H$ ) assemblies to metric (535 mm) mounting angles or configuration of combined systems.

### **Features**

| Model No.             | DK 7246.010                                                                                                                             |
|-----------------------|-----------------------------------------------------------------------------------------------------------------------------------------|
| Product description   | With this adaptor, 482.6 mm (19") assemblies may be fastened to metric (535 mm) mounting angles, or combined systems may be configured. |
| Material              | Extruded aluminium section                                                                                                              |
| Dimensions            | Height: 2 SU                                                                                                                            |
| Units                 | 1 U                                                                                                                                     |
| Packs of              | 2 pc(s).                                                                                                                                |
| Net weight            | 0.02                                                                                                                                    |
| Gross weight          | 0.02                                                                                                                                    |
| Customs tariff number | 76169990                                                                                                                                |
| EAN                   | 4028177401884                                                                                                                           |
| ETIM 9                | EC002625                                                                                                                                |
| ETIM 8                | EC002625                                                                                                                                |
|                       |                                                                                                                                         |

## Tender text

Metric / 482.6 mm (19") adaptor, 2 SU for 1

Material: Extruded aluminium section

© Rittal 2025

3