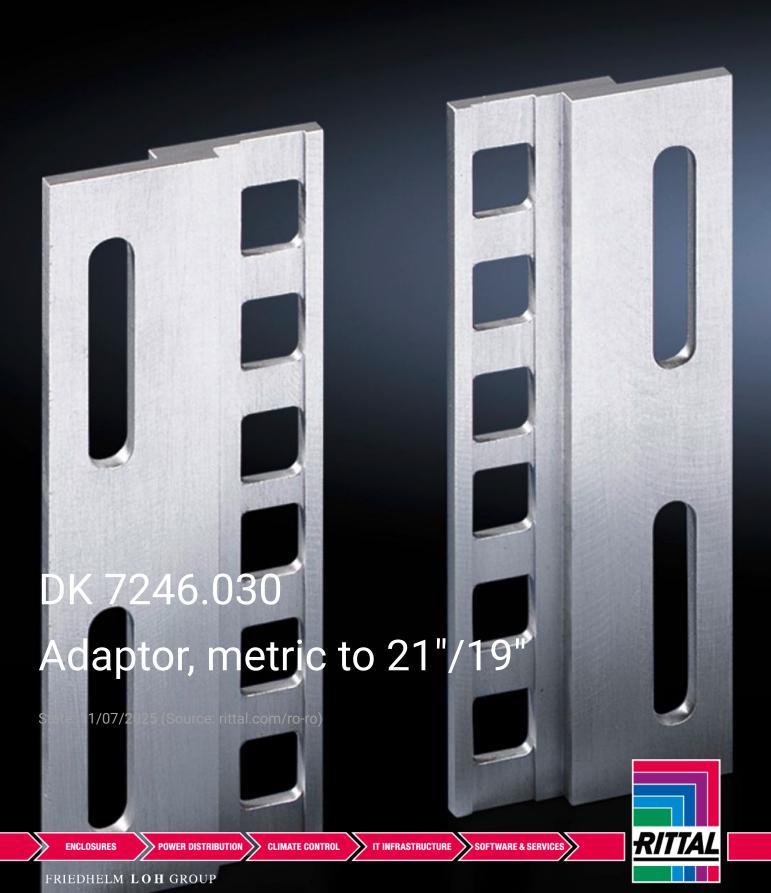

## DK 7246.030 - Adaptor, metric to 21"/19"

For fastening of 482.6 mm (19") assemblies to metric (535 mm) mounting angles or configuration of combined systems.

## **Features**

| DK 7246.030                                                                                                                             |
|-----------------------------------------------------------------------------------------------------------------------------------------|
| With this adaptor, 482.6 mm (19") assemblies may be fastened to metric (535 mm) mounting angles, or combined systems may be configured. |
| Extruded aluminium section                                                                                                              |
| Height: 6 SU                                                                                                                            |
| 3 U                                                                                                                                     |
| 2 pc(s).                                                                                                                                |
| 0.1                                                                                                                                     |
| 76169990                                                                                                                                |
| 4028177187184                                                                                                                           |
| EC002625                                                                                                                                |
| EC002625                                                                                                                                |
| 27189234                                                                                                                                |
|                                                                                                                                         |