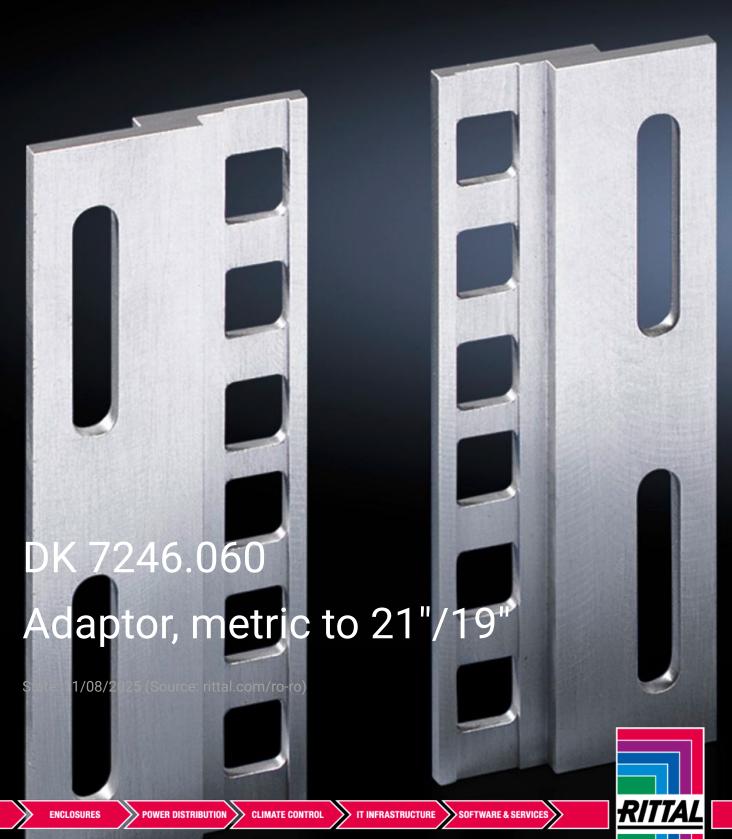

## DK 7246.060 - Adaptor, metric to 21"/19"

For fastening of 482.6 mm (19 $\H$ ) assemblies to metric (535 mm) mounting angles or configuration of combined systems.

## **Features**

| Model No.             | DK 7246.060                                                                                                                             |
|-----------------------|-----------------------------------------------------------------------------------------------------------------------------------------|
| Product description   | With this adaptor, 482.6 mm (19") assemblies may be fastened to metric (535 mm) mounting angles, or combined systems may be configured. |
| Material              | Extruded aluminium section                                                                                                              |
| Dimensions            | Height: 11 SU                                                                                                                           |
| Units                 | 6 U                                                                                                                                     |
| Packs of              | 2 pc(s).                                                                                                                                |
| Net weight            | 0.182                                                                                                                                   |
| Gross weight          | 0.185                                                                                                                                   |
| Customs tariff number | 76169990                                                                                                                                |
| EAN                   | 4028177187191                                                                                                                           |
| ETIM 9                | EC002625                                                                                                                                |
| ETIM 8                | EC002625                                                                                                                                |
|                       |                                                                                                                                         |