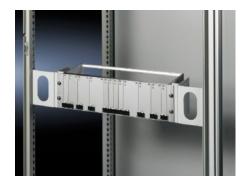

# DK 7246.100 - Adaptor kit, 3 U for enclosure width 800 mm

For fastening individual 482.6 mm (19") components, or as an additional mounting facility at the rear of the enclosure.

#### **Features**

| Model No.                     | DK 7246.100                                                                                                                                                                                                                                                                                                                                                                                                                       |
|-------------------------------|-----------------------------------------------------------------------------------------------------------------------------------------------------------------------------------------------------------------------------------------------------------------------------------------------------------------------------------------------------------------------------------------------------------------------------------|
| Design                        | Installation position, centre                                                                                                                                                                                                                                                                                                                                                                                                     |
| Product description           | For fastening individual 482.6 mm (19") components, or as an additional mounting facility at the rear of the enclosure. The mounting level in the adaptor angle can be adjusted in 25 mm increments by up to 100 mm in the depth, leaving sufficient space for baying where patch panels or splicing boxes are used. Attachment is on the inner mounting level of the frame section or a suitable chassis in the enclosure depth. |
| Material                      | Sheet steel                                                                                                                                                                                                                                                                                                                                                                                                                       |
| Colour                        | RAL 7035                                                                                                                                                                                                                                                                                                                                                                                                                          |
| Units                         | 3 U                                                                                                                                                                                                                                                                                                                                                                                                                               |
| Installation dimensions       | Installation depth for components: 482.6 mm Installation width for components: 19"                                                                                                                                                                                                                                                                                                                                                |
| Packs of                      | 2 pc(s).                                                                                                                                                                                                                                                                                                                                                                                                                          |
| Net weight                    | 1.14                                                                                                                                                                                                                                                                                                                                                                                                                              |
| Gross weight                  | 1.304                                                                                                                                                                                                                                                                                                                                                                                                                             |
| PCF per pack (cradle-to-gate) | 5 kg CO2 eq (Cat B)                                                                                                                                                                                                                                                                                                                                                                                                               |