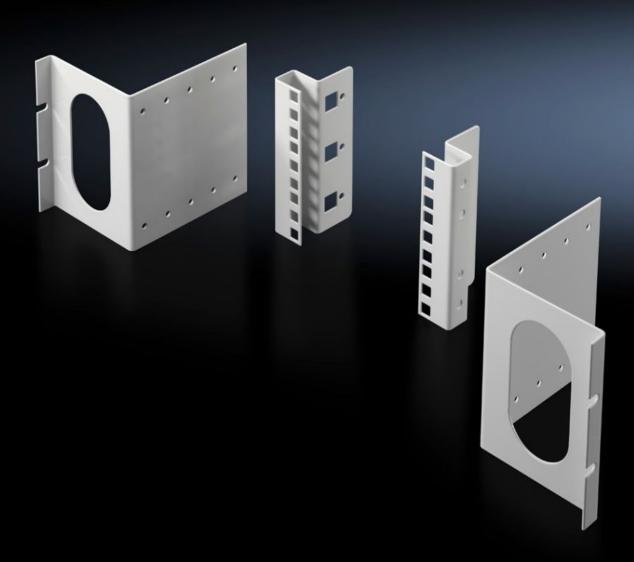

# DK 7246.100 - Adaptor kit, 3 U for enclosure width 800 mm

For fastening individual 482.6 mm (19") components, or as an additional mounting facility at the rear of the enclosure.

#### **Features**

| Model No.                     | DK 7246.100                                                                                                                                                                                                                                                                                                                                                                                                                       |
|-------------------------------|-----------------------------------------------------------------------------------------------------------------------------------------------------------------------------------------------------------------------------------------------------------------------------------------------------------------------------------------------------------------------------------------------------------------------------------|
| Design                        | Installation position, centre                                                                                                                                                                                                                                                                                                                                                                                                     |
| Product description           | For fastening individual 482.6 mm (19") components, or as an additional mounting facility at the rear of the enclosure. The mounting level in the adaptor angle can be adjusted in 25 mm increments by up to 100 mm in the depth, leaving sufficient space for baying where patch panels or splicing boxes are used. Attachment is on the inner mounting level of the frame section or a suitable chassis in the enclosure depth. |
| Material                      | Sheet steel                                                                                                                                                                                                                                                                                                                                                                                                                       |
| Colour                        | RAL 7035                                                                                                                                                                                                                                                                                                                                                                                                                          |
| Units                         | 3 U                                                                                                                                                                                                                                                                                                                                                                                                                               |
| Installation dimensions       | Installation depth for components: 482.6 mm Installation width for components: 19"                                                                                                                                                                                                                                                                                                                                                |
| Packs of                      | 2 pc(s).                                                                                                                                                                                                                                                                                                                                                                                                                          |
| Net weight                    | 1.14                                                                                                                                                                                                                                                                                                                                                                                                                              |
| Gross weight                  | 1.304                                                                                                                                                                                                                                                                                                                                                                                                                             |
| PCF per pack (cradle-to-gate) | 5 kg CO2 eq (Cat B)                                                                                                                                                                                                                                                                                                                                                                                                               |