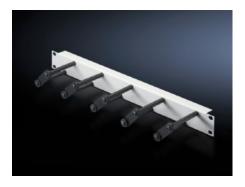

## DK 7257.050 - Cable management panel with cable routing bars for horizontal cable management

For horizontal management of the patch cables with cable routing bars, allows user-friendly modification and extension of the cabling by opening the individual cable routing bars.

### **Features**

| Model No.             | DK 7257.050                                                                                                                                                                        |
|-----------------------|------------------------------------------------------------------------------------------------------------------------------------------------------------------------------------|
| Product description   | For horizontal management of the patch cables with 5 cable routing bars. Opening the individual cable routing bars allows user-friendly modification and extension of the cabling. |
| Material              | Panel: Sheet steel, spray finished<br>Cable routing bars: Plastic                                                                                                                  |
| Colour                | Panel: RAL 7035<br>Cable routing bars: RAL 9005                                                                                                                                    |
| Depth of bars         | 100 mm                                                                                                                                                                             |
| Number bars per U     | 5                                                                                                                                                                                  |
| Dimensions            | Width: 482.6 mm                                                                                                                                                                    |
| Units                 | 1 U                                                                                                                                                                                |
| Packs of              | 1 pc(s).                                                                                                                                                                           |
| Net weight            | 0.6                                                                                                                                                                                |
| Gross weight          | 0.629                                                                                                                                                                              |
| Customs tariff number | 73182900                                                                                                                                                                           |
| EAN                   | 4028177624702                                                                                                                                                                      |
|                       |                                                                                                                                                                                    |