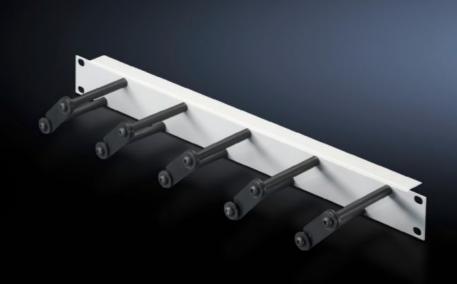

## DK 7257.050 - Cable management panel with cable routing bars for horizontal cable management

For horizontal management of the patch cables with cable routing bars, allows user-friendly modification and extension of the cabling by opening the individual cable routing bars.

### **Features**

| Model No.             | DK 7257.050                                                                                                                                                                        |
|-----------------------|------------------------------------------------------------------------------------------------------------------------------------------------------------------------------------|
| Product description   | For horizontal management of the patch cables with 5 cable routing bars. Opening the individual cable routing bars allows user-friendly modification and extension of the cabling. |
| Material              | Panel: Sheet steel, spray finished<br>Cable routing bars: Plastic                                                                                                                  |
| Colour                | Panel: RAL 7035<br>Cable routing bars: RAL 9005                                                                                                                                    |
| Depth of bars         | 100 mm                                                                                                                                                                             |
| Number bars per U     | 5                                                                                                                                                                                  |
| Dimensions            | Width: 482.6 mm                                                                                                                                                                    |
| Units                 | 1 U                                                                                                                                                                                |
| Packs of              | 1 pc(s).                                                                                                                                                                           |
| Net weight            | 0.6                                                                                                                                                                                |
| Gross weight          | 0.629                                                                                                                                                                              |
| Customs tariff number | 73182900                                                                                                                                                                           |
| EAN                   | 4028177624702                                                                                                                                                                      |
|                       |                                                                                                                                                                                    |