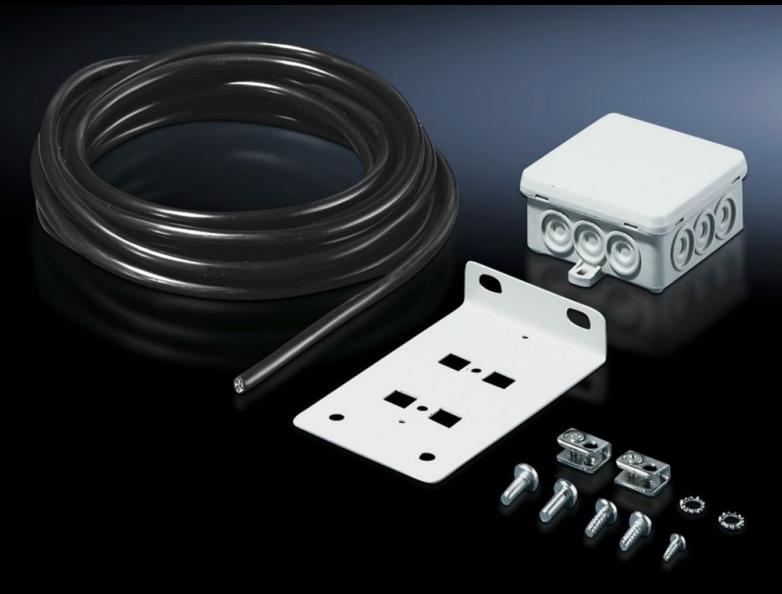

## DK 7280.035 - Junction box with multi-functional bracket

The junction box for attachment to the TS 8 frame section or to rail systems serves as a transfer point for the power supply to all equipment such as fan-and-filter units, system lights and socket strips.

## **Features**

| Model No.                     | DK 7280.035                                                                                                                                                                                                                                                                                                                                                                                              |
|-------------------------------|----------------------------------------------------------------------------------------------------------------------------------------------------------------------------------------------------------------------------------------------------------------------------------------------------------------------------------------------------------------------------------------------------------|
| Product description           | The angle bracket can be installed in all network enclosures in a system-compatible design. The junction box serves as a transfer point for the power supply to all equipment (fans, lights and socket strips). As well as being used as a junction box or interchange point, the bracket may also accommodate the thermostat (SK 3110.000) or the hygrostat (SK 3118.000) thanks to its integral holes. |
| Material                      | Sheet steel                                                                                                                                                                                                                                                                                                                                                                                              |
| Colour                        | RAL 7035                                                                                                                                                                                                                                                                                                                                                                                                 |
| Supply includes               | 1 bracket<br>1 junction box<br>6 m connection cable 3 x 1.5 mm² (flexible)                                                                                                                                                                                                                                                                                                                               |
| Packs of                      | 1 pc(s).                                                                                                                                                                                                                                                                                                                                                                                                 |
| Net weight                    | 0.8                                                                                                                                                                                                                                                                                                                                                                                                      |
| Gross weight                  | 0.887                                                                                                                                                                                                                                                                                                                                                                                                    |
| PCF per pack (cradle-to-gate) | 3.4 kg CO2 eq (Cat B)                                                                                                                                                                                                                                                                                                                                                                                    |
| Note on PCF category          | Category B: PCF value (cradle-to-gate) based on the product weight, approximately calculated and self-declared                                                                                                                                                                                                                                                                                           |
| Customs tariff number         | 85444290                                                                                                                                                                                                                                                                                                                                                                                                 |
| EAN                           | 4028177167223                                                                                                                                                                                                                                                                                                                                                                                            |
| ETIM 9                        | EC002600                                                                                                                                                                                                                                                                                                                                                                                                 |
| ECLASS 8.0                    | 27144401                                                                                                                                                                                                                                                                                                                                                                                                 |