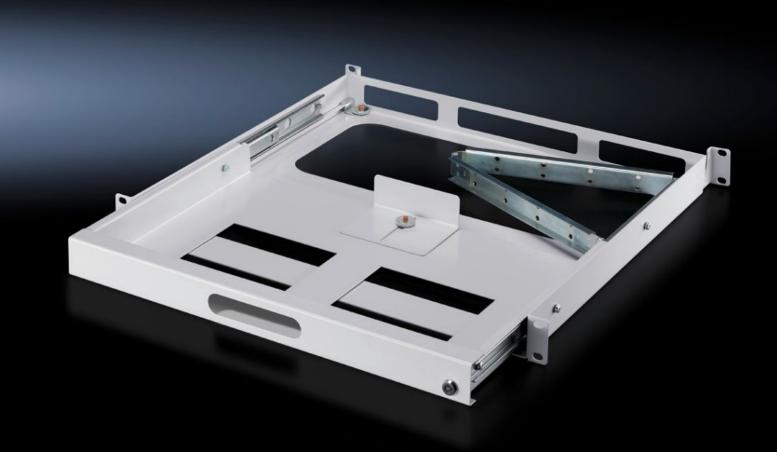

# DK 7281.200 - Keyboard drawer 1 U for two pairs of 482.6 mm (19") mounting angles

For the 482.6 mm (19") mounting level, suitable for accommodating keyboards up to 420 x 40 x 220 mm, fully extendible, lockable.

#### **Features**

| DK 7281.200                                                                                                                                       |
|---------------------------------------------------------------------------------------------------------------------------------------------------|
| Space-saving drawer to accommodate 482.6 mm (19") keyboards Fully extendible, with strain relief and hinged cable support.  Lockable at the front |
| For mounting two between 482.6 mm (19") mounting angles                                                                                           |
| Sheet steel                                                                                                                                       |
| RAL 7035                                                                                                                                          |
| Key                                                                                                                                               |
| 420 x 40 x 220 mm                                                                                                                                 |
| 460 - 800 mm                                                                                                                                      |
| 1 pc(s).                                                                                                                                          |
| 4.68                                                                                                                                              |
| 4.7                                                                                                                                               |
| 18.6 kg CO2 eq (Cat B)                                                                                                                            |
| Category B: PCF value (cradle-to-gate) based on the product weight approximately calculated and self-declared                                     |
|                                                                                                                                                   |