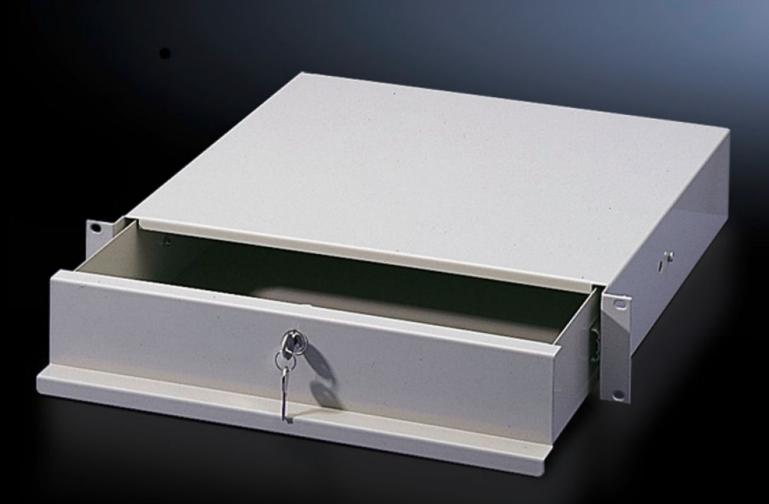

# DK 7283.035 - Drawer for one 482.6 mm (19") mounting level

For front attachment to mounting angles, 482.6 mm (19"). With cover and telescopic slides to accommodate assignment lists, operating manuals and small parts.

#### Features

| Model No.                     | DK 7283.035                                                                                                                                                                                                                                                     |
|-------------------------------|-----------------------------------------------------------------------------------------------------------------------------------------------------------------------------------------------------------------------------------------------------------------|
| Product description           | For front attachment to mounting angles, 482.6 mm (19"). With<br>cover and telescopic slides to accommodate assignment lists,<br>operating manuals and small parts. The small version of the 2 U<br>variant is also suitable for mounting inside a swing frame. |
| Material                      | Sheet steel                                                                                                                                                                                                                                                     |
| Colour                        | RAL 7035                                                                                                                                                                                                                                                        |
| Supply includes               | Fully assembled<br>Security lock 12321                                                                                                                                                                                                                          |
| Clearance depth               | 419 mm                                                                                                                                                                                                                                                          |
| Clearance width               | 411 mm                                                                                                                                                                                                                                                          |
| Packs of                      | 1 pc(s).                                                                                                                                                                                                                                                        |
| Net weight                    | 7.756                                                                                                                                                                                                                                                           |
| Gross weight                  | 8.164                                                                                                                                                                                                                                                           |
| PCF per pack (cradle-to-gate) | 31.1 kg CO2 eq (Cat B)                                                                                                                                                                                                                                          |
| Note on PCF category          | Category B: PCF value (cradle-to-gate) based on the product weight approximately calculated and self-declared                                                                                                                                                   |

#### Tender text

Drawer, 482.6 mm (19"), 3 U, 419 mm deep

Material: Sheet steel, spray finished in RAL 7035 Installation depth: 427 mm