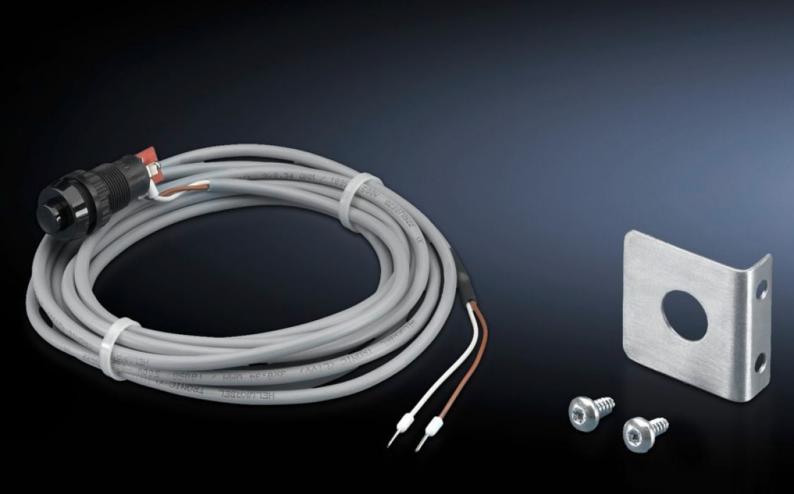

### DK 7320.793 - Door switch

Switch for connecting to the normally closed contacts of the door control module for manual door opening.

### **Features**

| Model No.             | DK 7320.793                                                                                                                                                                   |
|-----------------------|-------------------------------------------------------------------------------------------------------------------------------------------------------------------------------|
| Product description   | Switch for connecting to the normally closed contacts of the door control module for manual door opening. For mounting on the 25 mm pitch pattern of the TS IT frame section. |
| Supply includes       | 3 m connection cable<br>Mounting bracket<br>Assembly parts                                                                                                                    |
| Installation Ø        | 16,2 mm                                                                                                                                                                       |
| Rated voltage         | 250 V AC                                                                                                                                                                      |
| Rated current (max.)  | 2 A                                                                                                                                                                           |
| Packs of              | 1 pc(s).                                                                                                                                                                      |
| Net weight            | 0.17                                                                                                                                                                          |
| Gross weight          | 0.178                                                                                                                                                                         |
| Customs tariff number | 85311095                                                                                                                                                                      |
| EAN                   | 4028177606180                                                                                                                                                                 |
| ETIM 9                | EC001770                                                                                                                                                                      |
| ECLASS 8.0            | 27390190                                                                                                                                                                      |
|                       |                                                                                                                                                                               |

#### Tender text

7320.793

Door switch

Button with integrated switching contact as opener. The system can be used in connection with the CMC III Door Control Module. The interruption of the contact when the button is pressed is recognised by the CMC III Door Control Module, and the solenoids are de-energised so that the door of a rack can be released and/or opened. For mounting in the LCP.