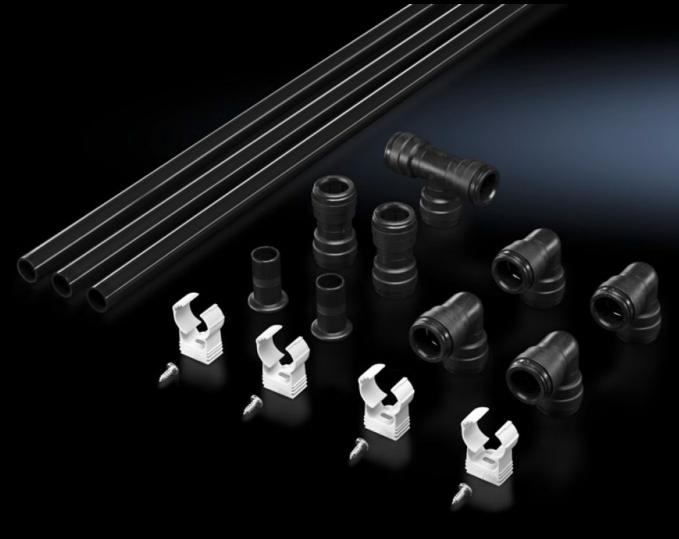

## DK 7338.130 - Pipe kit for DET-AC III/EFD III

Pipe kit for the fire alarm and extinguisher system DET-AC III Master and early fire detection system EFD III.

## Features

| Model No.                | DK 7338.130                                                                                                                                  |
|--------------------------|----------------------------------------------------------------------------------------------------------------------------------------------|
| Product description      | Non-adhesive plug-in system for connecting to the DET-AC III fire alarm and extinguisher system and the EFD III early fire detection system. |
| Technical specifications | Diameter of plastic pipe: 18 mm internal, 22 mm external                                                                                     |
| Function principle       | The system fans continuously draw air out of the protected area via this pipe system.                                                        |
| Colour                   | Black                                                                                                                                        |
| Supply includes          | 3 plastic pipes @ 1 m<br>T-piece<br>2 connector pieces, straight<br>4 connection brackets, 90°<br>2 end caps<br>Assembly parts               |
| Packs of                 | 1 pc(s).                                                                                                                                     |
| Net weight               | 0.8                                                                                                                                          |
| Gross weight             | 0.81                                                                                                                                         |
| Customs tariff number    | 39173300                                                                                                                                     |
| EAN                      | 4028177652545                                                                                                                                |
| ETIM 9                   | EC002685                                                                                                                                     |
| ECLASS 8.0               | 40040104                                                                                                                                     |