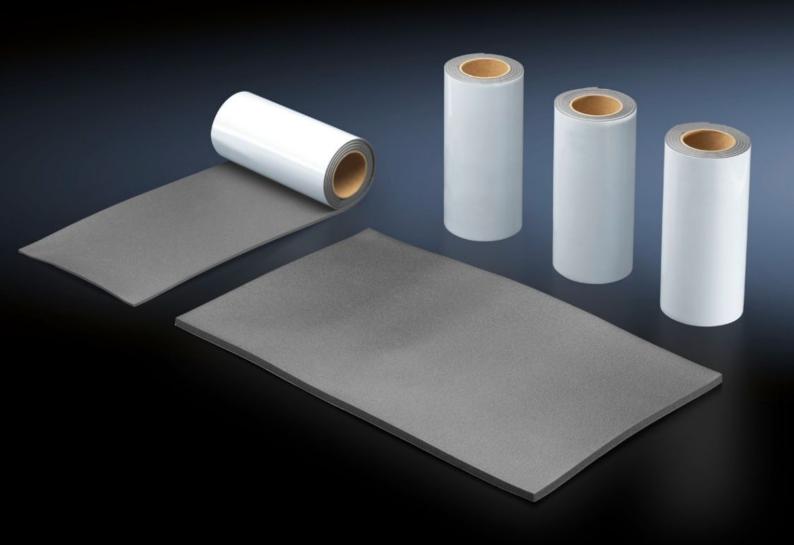

## DK 7338.135 - Sealing kit for TS IT and LCP in conjunction with DET-AC III master/slave

Sealing kit for TS IT and LCP.

## **Features**

| Model No.                     | DK 7338.135                                                                                                                                                                                                       |
|-------------------------------|-------------------------------------------------------------------------------------------------------------------------------------------------------------------------------------------------------------------|
| Product description           |                                                                                                                                                                                                                   |
| Benefits                      | Sealing of cable, hose and pipe glands in the roof and base section without impairing their function                                                                                                              |
| Applications                  | Closes the brush strips in two roof plates of the VX IT rack Closes 1 brush strip in the roof plate of the LCP Closes the opening in the base of the LCP CW/LCP DX in the vicinity of the refrigerant/water lines |
| Material                      | Polythene foam, self-adhesive on one side                                                                                                                                                                         |
| Colour                        | Anthracite                                                                                                                                                                                                        |
| Supply includes               | 4 blanks to fit two VX IT roof plates<br>1 blank for an LCP                                                                                                                                                       |
| Packs of                      | 1 pc(s).                                                                                                                                                                                                          |
| Net weight                    | 0.4                                                                                                                                                                                                               |
| Gross weight                  | 0.44                                                                                                                                                                                                              |
| PCF per pack (cradle-to-gate) | 3.8 kg CO2 eq (Cat B)                                                                                                                                                                                             |
| Note on PCF category          | Category B: PCF value (cradle-to-gate) based on the product weight, approximately calculated and self-declared                                                                                                    |
| Customs tariff number         | 39191012                                                                                                                                                                                                          |
| EAN                           | 4028177813502                                                                                                                                                                                                     |
| ETIM 9                        | EC002685                                                                                                                                                                                                          |
| ECLASS 8.0                    | 40040104                                                                                                                                                                                                          |