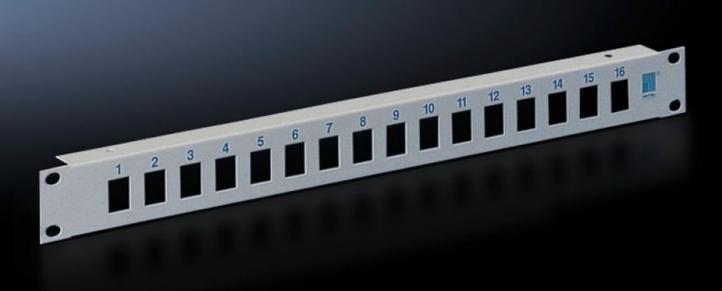

## DK 7394.035 - For shielded RJ 45 modular jacks

To accommodate shielded RJ 45 jacks, with accommodation facility for cable clamp straps.

## Features

| Model No.             | DK 7394.035                                                                                                                                                                                                                                                                                                 |
|-----------------------|-------------------------------------------------------------------------------------------------------------------------------------------------------------------------------------------------------------------------------------------------------------------------------------------------------------|
| Product description   | To accommodate shielded RJ 45 jacks. Cut-outs and rear of patch<br>panels electrically conductive to contact the fitted jacks with the<br>patch panel and the zinc-plated 482.6 mm (19 <sup>°</sup> ) mounting angles.<br>With accommodation facility for cable clamp straps DK 7610.000 or<br>DK 7611.000. |
| Material              | Sheet steel                                                                                                                                                                                                                                                                                                 |
| Surface finish        | Zinc-plated                                                                                                                                                                                                                                                                                                 |
| Colour                | Front: RAL 7035<br>Rear: Clear chromated                                                                                                                                                                                                                                                                    |
| Number of locations   | 16                                                                                                                                                                                                                                                                                                          |
| Dimensions            | Width: 482.6 mm                                                                                                                                                                                                                                                                                             |
| Number of locations   | :                                                                                                                                                                                                                                                                                                           |
| Packs of              | 1 pc(s).                                                                                                                                                                                                                                                                                                    |
| Net weight            | 0.33                                                                                                                                                                                                                                                                                                        |
| Gross weight          | 0.38                                                                                                                                                                                                                                                                                                        |
| Customs tariff number | 94039910                                                                                                                                                                                                                                                                                                    |
| EAN                   | 4028177167575                                                                                                                                                                                                                                                                                               |
| ECLASS 8.0            | 19170112                                                                                                                                                                                                                                                                                                    |

## Tender text

Patch-Panel 482.6 mm (19 inch) 1 U To accommodate 16 screened RJ 45 modular jacks. Cutouts and rear of patch panels electrically conductive to contact the fitted jacks with the patch panel and the zinc-plated, passivated 482.6 mm (19 inch) mounting angles. With accommodation facility for cable clamp straps.