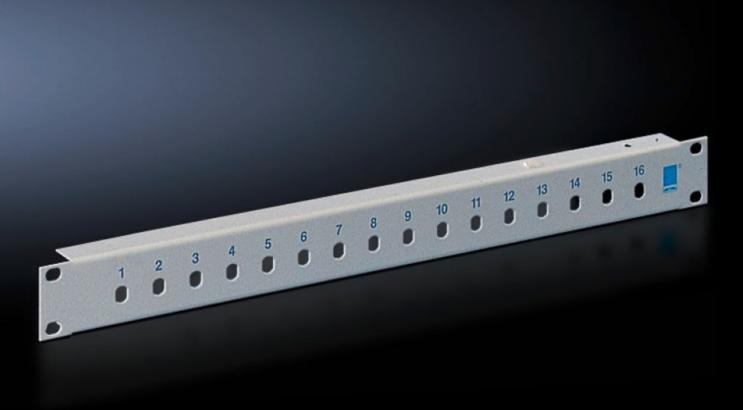

# DK 7437.035 - Patch panel to accommodate ST fibre-optic couplings

To accommodate ST fibre-optic couplings, with accommodation facility for cable clamp straps.

#### Features

| Model No.             | DK 7437.035                                                                    |
|-----------------------|--------------------------------------------------------------------------------|
| Product description   | With accommodation facility for cable clamp straps DK 7610.000 or DK 7611.000. |
| Material              | Sheet steel                                                                    |
| Colour                | RAL 7035                                                                       |
| Number of locations   | 16                                                                             |
| Note on Model No.     | Extended delivery times.                                                       |
| Number of locations   | :                                                                              |
| Packs of              | 1 pc(s).                                                                       |
| Net weight            | 0.465                                                                          |
| Gross weight          | 0.565                                                                          |
| Customs tariff number | 94039910                                                                       |
| EAN                   | 4028177167773                                                                  |
| ECLASS 8.0            | 19170113                                                                       |
|                       |                                                                                |

### Tender text

482.6 mm (19") patch panel, 1 U For installing 16 ST fibre optic couplings including fixtures for holding the cable clamping devices. Version: Sheet steel Surface finish: RAL 7035