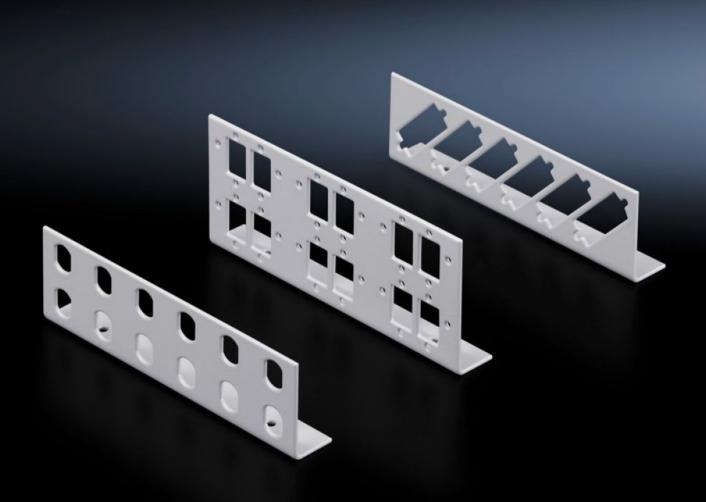

## DK 7462.000 - Patch panels for small fibre-optic distributors

Patch panel for small fibre optic distributors for ST, SC, E-2000 and E-2000 duplex couplings.

#### **Features**

| Model No.                                   | DK 7462.000                                                                                                                       |
|---------------------------------------------|-----------------------------------------------------------------------------------------------------------------------------------|
| Product description                         | Various patch panels with different connector types are available for individual configuration of small fibre-optic distributors. |
| Material                                    | Sheet steel                                                                                                                       |
| Colour                                      | RAL 7035                                                                                                                          |
| Supply includes                             | Patch panel<br>Assembly parts                                                                                                     |
| Number of patch panels per enclosure (max.) | 2                                                                                                                                 |
| Basic material                              | Sheet steel                                                                                                                       |
| for fibre-optic coupling                    | ST                                                                                                                                |
| Number of locations                         | Single: 12                                                                                                                        |
| Packs of                                    | 2 pc(s).                                                                                                                          |
| Net weight                                  | 0.152                                                                                                                             |
| Gross weight                                | 0.169                                                                                                                             |
| PCF per pack (cradle-to-gate)               | 0.6 kg CO2 eq (Cat B)                                                                                                             |
| Note on PCF category                        | Category B: PCF value (cradle-to-gate) based on the product weight, approximately calculated and self-declared                    |
| Customs tariff number                       | 94039910                                                                                                                          |
| EAN                                         | 4028177130746                                                                                                                     |
| ETIM 9                                      | EC001130                                                                                                                          |
| ECLASS 8.0                                  | 19170113                                                                                                                          |
|                                             |                                                                                                                                   |

### Tender text

Patch panel for small fibre-optic distributor made from polycarbonate

For installing 12 x ST couplings in a small fibre-optic distributor made from polycarbonate.

Version: Sheet steel Spray finish: RAL 7032