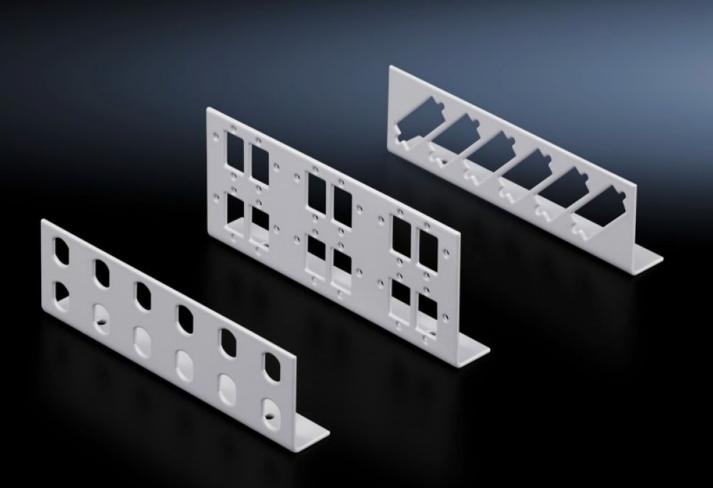

# DK 7463.100 - Patch panels for small fibre-optic distributors

Patch panel for small fibre optic distributors for ST, SC, E-2000 and E-2000 duplex couplings.

#### Features

| Model No.                                      | DK 7463.100                                                                                                                       |
|------------------------------------------------|-----------------------------------------------------------------------------------------------------------------------------------|
| Design                                         | E-2000 Duplex = 6 locations                                                                                                       |
| Product description                            | Various patch panels with different connector types are available for individual configuration of small fibre-optic distributors. |
| Material                                       | Sheet steel                                                                                                                       |
| Colour                                         | RAL 7035                                                                                                                          |
| Supply includes                                | Patch panel<br>Assembly parts                                                                                                     |
| Number of patch panels per<br>enclosure (max.) | 2                                                                                                                                 |
| Basic material                                 | Sheet steel                                                                                                                       |
| for fibre-optic coupling                       | SC<br>E-2000<br>E-2000 duplex                                                                                                     |
| Number of locations                            | Single: Duplex: 12<br>6                                                                                                           |
| Packs of                                       | 2 pc(s).                                                                                                                          |
| Net weight                                     | 0.16                                                                                                                              |
| Gross weight                                   | 0.191                                                                                                                             |
| PCF per pack (cradle-to-gate)                  | 0.7 kg CO2 eq (Cat B)                                                                                                             |
| Note on PCF category                           | Category B: PCF value (cradle-to-gate) based on the product weight, approximately calculated and self-declared                    |
| Customs tariff number                          | 94039910                                                                                                                          |
| EAN                                            | 4028177187153                                                                                                                     |
|                                                |                                                                                                                                   |