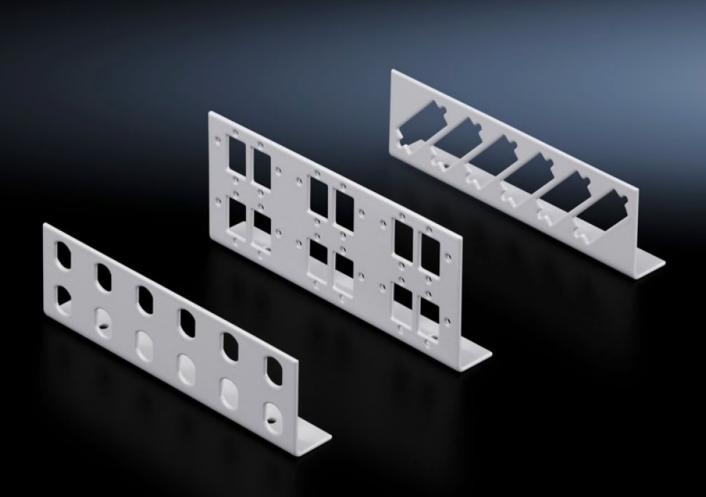

# DK 7463.200 - Patch panels for small fibre-optic distributors

Patch panel for small fibre optic distributors for ST, SC, E-2000 and E-2000 duplex couplings.

#### **Features**

| Model No.                                   | DK 7463.200                                                                                                                       |
|---------------------------------------------|-----------------------------------------------------------------------------------------------------------------------------------|
| Product description                         | Various patch panels with different connector types are available for individual configuration of small fibre-optic distributors. |
| Material                                    | Sheet steel                                                                                                                       |
| Colour                                      | RAL 7035                                                                                                                          |
| Supply includes                             | Patch panel<br>Assembly parts                                                                                                     |
| Number of patch panels per enclosure (max.) | 2                                                                                                                                 |
| Basic material                              | Sheet steel                                                                                                                       |
| for fibre-optic coupling                    | SC duplex                                                                                                                         |
| Number of locations                         | Duplex: 6                                                                                                                         |
| Packs of                                    | 2 pc(s).                                                                                                                          |
| Net weight                                  | 0.09                                                                                                                              |
| Gross weight                                | 0.148                                                                                                                             |
| PCF per pack (cradle-to-gate)               | 0.6 kg CO2 eq (Cat B)                                                                                                             |
| Note on PCF category                        | Category B: PCF value (cradle-to-gate) based on the product weight, approximately calculated and self-declared                    |
| Customs tariff number                       | 94039910                                                                                                                          |
| EAN                                         | 4028177187160                                                                                                                     |
| ETIM 9                                      | EC001130                                                                                                                          |
| ECLASS 8.0                                  | 19170113                                                                                                                          |
|                                             |                                                                                                                                   |