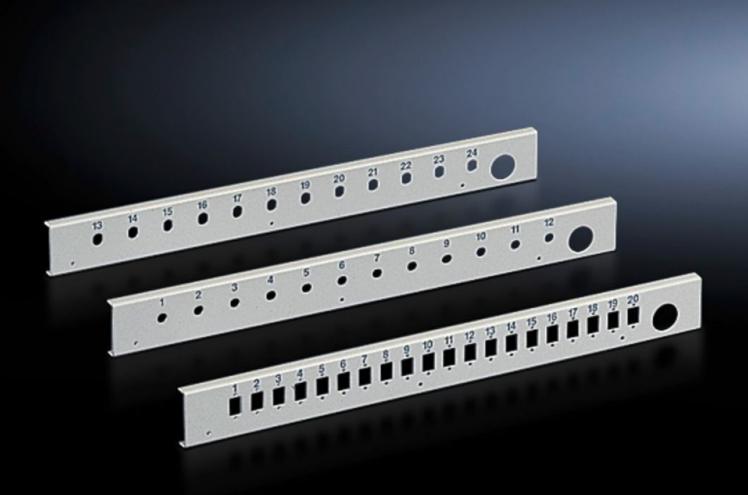

# DK 7478.535 - Patch panel for fibre-optic splicing box, lockable

There are 5 different fibre-optic panels available for various coupling types. The number of locations per panel varies depending on the chosen variant and basic size of the panel.

#### **Features**

| Model No.                     | DK 7478.535                                                                                                                                          |
|-------------------------------|------------------------------------------------------------------------------------------------------------------------------------------------------|
| Product description           | For splicing boxes, there is a choice of multiple panels with corresponding cut-outs for the installation of single or duplex fibre-optic couplings. |
| Material                      | Sheet steel                                                                                                                                          |
| Colour                        | RAL 7035                                                                                                                                             |
| Number of locations           | 24                                                                                                                                                   |
| for fibre-optic coupling      | E-2000<br>E-2000 duplex<br>SC<br>LC duplex                                                                                                           |
| Note on Model No.             | For E-2000 duplex only half of the locations are available.                                                                                          |
| Units                         | 2 U                                                                                                                                                  |
| Packs of                      | 1 pc(s).                                                                                                                                             |
| Net weight                    | 0.45                                                                                                                                                 |
| Gross weight                  | 0.553                                                                                                                                                |
| PCF per pack (cradle-to-gate) | 2.1 kg CO2 eq (Cat B)                                                                                                                                |
| Note on PCF category          | Category B: PCF value (cradle-to-gate) based on the product weight approximately calculated and self-declared                                        |
| Customs tariff number         | 94039910                                                                                                                                             |
| EAN                           | 4028177167988                                                                                                                                        |
| ETIM 9                        | EC001130                                                                                                                                             |
| ECLASS 8.0                    | 19170113                                                                                                                                             |
|                               |                                                                                                                                                      |

### Tender text

Patch panel for fibre-optic splicing box, 2 U

For installing 24 European 2000 SC couplings or 12 E 2000 duplex couplings including fixtures for holding the cable clamping devices.

Version: Sheet steel Spray finish: RAL 7035