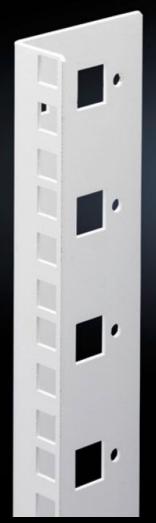

## DK 7507.718 - Mounting angles, 482.6 mm (19") for FlatBox

L-shaped bracket as 2nd attachment level

## **Features**

| Model No.                     | DK 7507.718                                                                                                                       |
|-------------------------------|-----------------------------------------------------------------------------------------------------------------------------------|
| Product description           | L-shaped bracket as 2nd attachment level                                                                                          |
| Material                      | Sheet steel, spray-finished                                                                                                       |
| Colour                        | RAL 7035                                                                                                                          |
| Supply includes               | Assembly parts for fast, tool-free assembly                                                                                       |
| Units                         | 18 U                                                                                                                              |
| Note                          | The 2nd attachment level should always be ordered in the same height as the basic enclosure Partial configuration is not possible |
| Packs of                      | 2 pc(s).                                                                                                                          |
| Net weight                    | 1.472                                                                                                                             |
| Gross weight                  | 1.672                                                                                                                             |
| PCF per pack (cradle-to-gate) | 6.4 kg CO2 eq (Cat B)                                                                                                             |
| Note on PCF category          | Category B: PCF value (cradle-to-gate) based on the product weight, approximately calculated and self-declared                    |
| Customs tariff number         | 73269098                                                                                                                          |
| EAN                           | 4028177551534                                                                                                                     |
| ETIM 9                        | EC002620                                                                                                                          |
| ECLASS 8.0                    | 27189261                                                                                                                          |
|                               |                                                                                                                                   |

## Tender text

© Rittal 2025

Mounting angles for 482.6 mm (19") components  $18\ U$ 

As second rear mounting level in the Rittal FlatBox enclosure system. The rear mounting angles are always to be installed at enclosure height, partial installation is not possible.