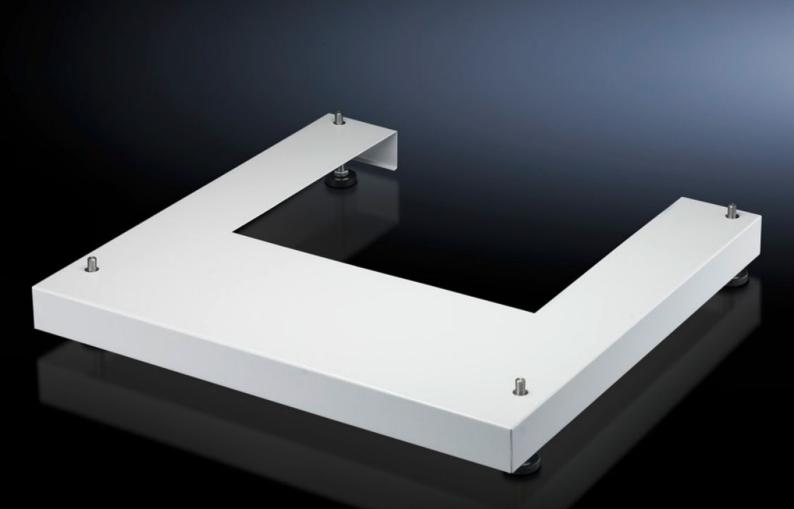

## DK 7507.750 - Base/plinth for FlatBox

For attachment to the pre-existing thread in the base area of the FlatBox. There is a rear recess provided for cable entry.

#### Features

| Model No.             | DK 7507.750                                                                                                                                                          |
|-----------------------|----------------------------------------------------------------------------------------------------------------------------------------------------------------------|
| Product description   | For attachment purposes, the base/plinth may be mounted on the pre-existing thread in the base area of the FlatBox. There is a rear recess provided for cable entry. |
| Material              | Sheet steel                                                                                                                                                          |
| Surface finish        | Powder-coated                                                                                                                                                        |
| Colour                | RAL 7035                                                                                                                                                             |
| Supply includes       | 4 levelling feet and assembly parts.                                                                                                                                 |
| Dimensions            | Height: 50 mm                                                                                                                                                        |
| To fit                | Enclosure type: FlatBox<br>Width: 600 mm<br>Depth: 600 mm                                                                                                            |
| Suitable for depth    | 600 mm                                                                                                                                                               |
| Packs of              | 1 pc(s).                                                                                                                                                             |
| Net weight            | 3.9                                                                                                                                                                  |
| Gross weight          | 4.2                                                                                                                                                                  |
| Customs tariff number | 94039910                                                                                                                                                             |
| EAN                   | 4028177583467                                                                                                                                                        |
| ETIM 9                | EC000721                                                                                                                                                             |
| ECLASS 8.0            | 27182003                                                                                                                                                             |
|                       |                                                                                                                                                                      |

### Tender text

Base/plinth for FlatBox Base/plinth for mounting on a FlatBox May be mounted on the pre-existing thread M10 in the base area of the FlatBox. There is a rear recess provided for cable entry.

For FlatBox WxD: 600 x 600 mm Material: Sheet steel Surface finish: Powder-coated in RAL 7035 Supply includes: 4 levelling feet and assembly parts