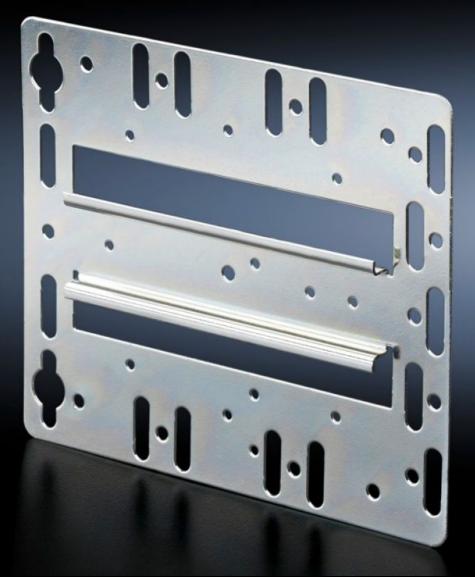

## TS 7526.964 - Mounting plate with integral top-hat rail

May be screw-fastened, with integral top-hat rail for direct snap-mounting of components such as speed control, enclosure internal thermostat and hygrostat.

### Tender text

Mounting plate with integral top-hat rail Material: Sheet steel, zinc-plated, passivated