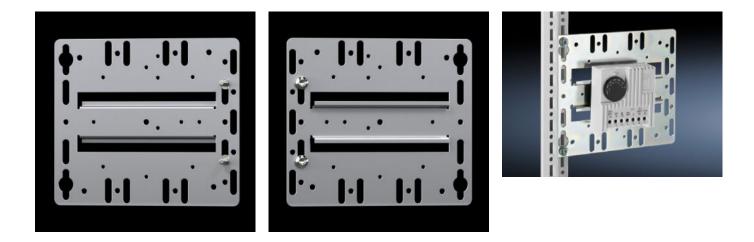

## TS 7526.964 - Mounting plate with integral top-hat rail

May be screw-fastened, with integral top-hat rail for direct snap-mounting of components such as speed control, enclosure internal thermostat and hygrostat.