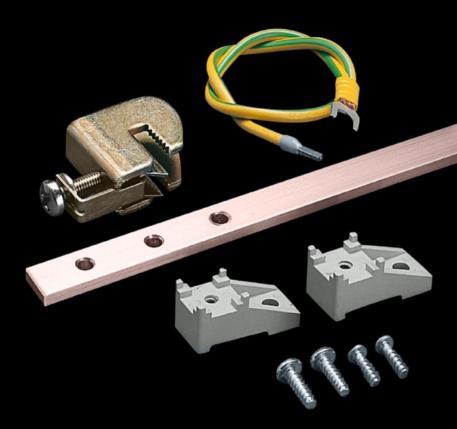

## DK 7548.000 - Earth rail, vertical for VX, VX IT

The supplied earth conductors facilitate star earthing of the cable clamp straps in the patch panels, the earth terminals are fully adjustable, current carrying capacity of rails approx. 200 A.

### **Features**

| Model No.             | DK 7548.000                                                                                                                                                                                                                                                                                             |
|-----------------------|---------------------------------------------------------------------------------------------------------------------------------------------------------------------------------------------------------------------------------------------------------------------------------------------------------|
| Product description   | Easily fitted to the 25 mm DIN pitch pattern of distributors or to the 482.6 mm (19") mounting angles. The supplied earth conductors facilitate star earthing of the cable clamp straps in the patch panels. The earth terminals are fully adjustable. Current carrying capacity of rail approx. 200 A. |
| Supply includes       | Earth rail made from E-Cu 57 to DIN EN 12 163, DIN EN 13 601, 15 x 5 mm null 15 earthing leads 6 mm², L = 500 mm Assembly parts                                                                                                                                                                         |
| Dimensions            | Length: 1,945 mm                                                                                                                                                                                                                                                                                        |
| To fit                | Enclosure type: VX<br>VX IT<br>TS<br>Height: 2,200 mm                                                                                                                                                                                                                                                   |
| Packs of              | 1 pc(s).                                                                                                                                                                                                                                                                                                |
| Net weight            | 2.407                                                                                                                                                                                                                                                                                                   |
| Gross weight          | 2.74                                                                                                                                                                                                                                                                                                    |
| Customs tariff number | 74198090                                                                                                                                                                                                                                                                                                |
| EAN                   | 4028177131934                                                                                                                                                                                                                                                                                           |
| ETIM 9                | EC000329                                                                                                                                                                                                                                                                                                |
| ECLASS 8.0            | 27400605                                                                                                                                                                                                                                                                                                |

#### Tender text

© Rittal 2025

Earth rail for 2200 mm high network enclosures For the vertical installation in 2200 mm high network enclosures.

Earth rail made from E-Cu 57 (15 x 5 mm) to DIN 1759, DIN 40 500 is fitted to the 482.6 mm (19 inch) mounting angles or to the 25 mm DIN 43 660 pitch pattern of distributors. The supplied earth conductors facilitate star earthing of the cable clamp straps

star earthing of the cable clamp straps in the patch panels. The earth terminals are fully adjustable.

Current carrying capacity of rail approx. 200 A.

For network enclosure H: 2200 mm

Length of earth rail: 1945 mm