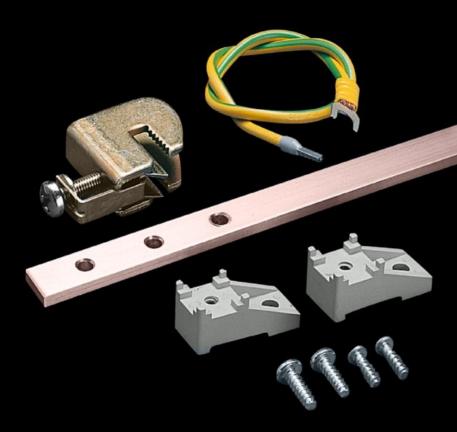

### DK 7549.000 - Extension kit for earth rail, vertical

For system-compatible expansion of the star earthing on the vertical potential equalisation rail.

#### **Features**

| Model No.             | DK 7549.000                                                                                                                                                  |
|-----------------------|--------------------------------------------------------------------------------------------------------------------------------------------------------------|
| Product description   | For system-compatible expansion of the star earthing on the vertical potential equalisation rail.                                                            |
| Supply includes       | Earthing leads 6 mm2, L = 500 mm  Preassembled, with ring terminal and wire end ferrule  Conductor connection clamps 2.5 – 16 mm <sup>2</sup> Assembly parts |
| Packs of              | 10 pc(s).                                                                                                                                                    |
| Net weight            | 0.58                                                                                                                                                         |
| Gross weight          | 0.687                                                                                                                                                        |
| Customs tariff number | 73269098                                                                                                                                                     |
| EAN                   | 4028177187320                                                                                                                                                |
| ETIM 9                | EC001503                                                                                                                                                     |
| ECLASS 8.0            | 27149219                                                                                                                                                     |

#### Tender text

6 mm<sup>2</sup> earthing lead, 500 mm,

6 mm² earthing lead, pre-configured with ring terminal and wire end ferrule, L = 500 mm, with 2.5 -16 mm² earth terminals, includes assembly parts.