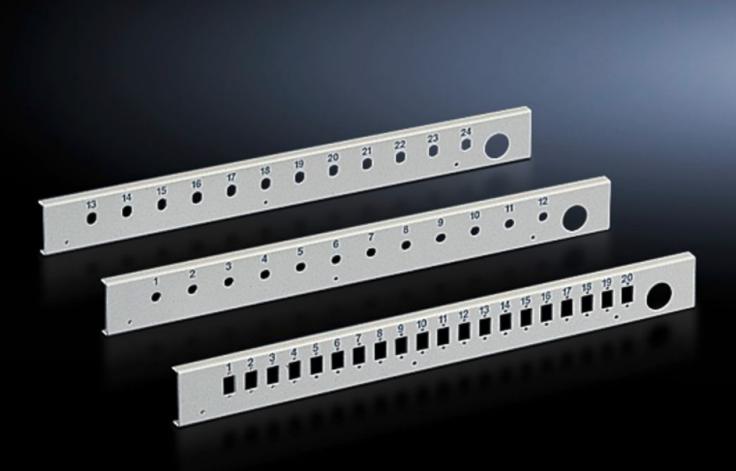

# DK 7578.535 - Patch panel for fibre-optic splicing box, lockable

There are 5 different fibre-optic panels available for various coupling types. The number of locations per panel varies depending on the chosen variant and basic size of the panel.

#### Features

| Model No.                | DK 7578.535                                                                                                                                          |
|--------------------------|------------------------------------------------------------------------------------------------------------------------------------------------------|
| Product description      | For splicing boxes, there is a choice of multiple panels with corresponding cut-outs for the installation of single or duplex fibre optic couplings. |
| Material                 | Sheet steel                                                                                                                                          |
| Colour                   | RAL 7035                                                                                                                                             |
| Number of locations      | 20                                                                                                                                                   |
| for fibre-optic coupling | E-2000<br>E-2000 duplex<br>SC<br>LC duplex                                                                                                           |
| Note on Model No.        | Extended delivery times.                                                                                                                             |
| Units                    | 3 U                                                                                                                                                  |
| Packs of                 | 1 pc(s).                                                                                                                                             |
| Net weight               | 0.618                                                                                                                                                |
| Gross weight             | 0.718                                                                                                                                                |
| Customs tariff number    | 94039910                                                                                                                                             |
| EAN                      | 4028177168275                                                                                                                                        |
| ETIM 9                   | EC001129                                                                                                                                             |
| ECLASS 8.0               | 19170113                                                                                                                                             |
|                          |                                                                                                                                                      |