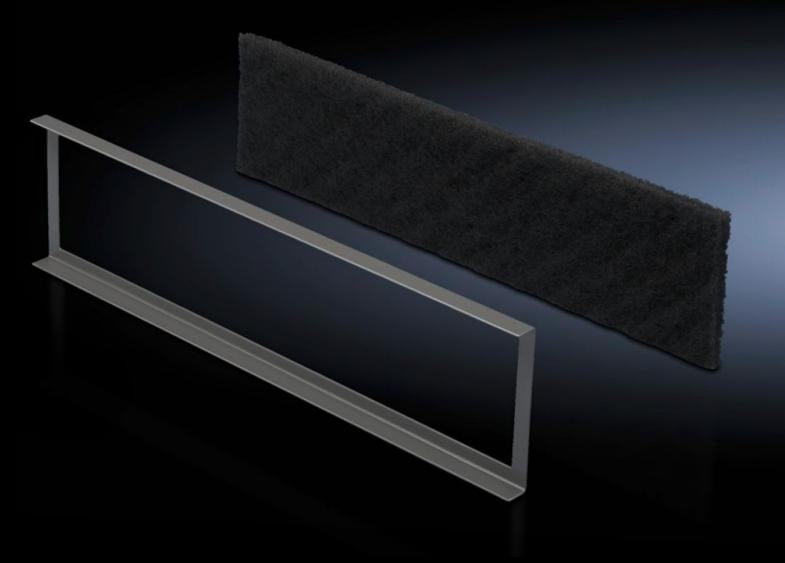

## DK 7581.500 - Filter mat for base/plinth component, vented and base/plinth component, vented, with designer trim panel

Mounting frame including filter mat for the base/plinth trim.

## **Features**

| Model No.             | DK 7581.500                                                                                                                                                                       |
|-----------------------|-----------------------------------------------------------------------------------------------------------------------------------------------------------------------------------|
| Product description   | To cover the trim panel in the base/plinth component. The mounting frame slides into position behind the filter mat in the base/plinth trim panel. Filter class G3 to DIN EN 779. |
| Supply includes       | Mounting frame                                                                                                                                                                    |
| To fit                | Width: 800 mm                                                                                                                                                                     |
| Packs of              | 1 pc(s).                                                                                                                                                                          |
| Net weight            | 0.38                                                                                                                                                                              |
| Gross weight          | 0.42                                                                                                                                                                              |
| Customs tariff number | 56039390                                                                                                                                                                          |
| EAN                   | 4028177221291                                                                                                                                                                     |
| ECLASS 8.0            | 27189272                                                                                                                                                                          |