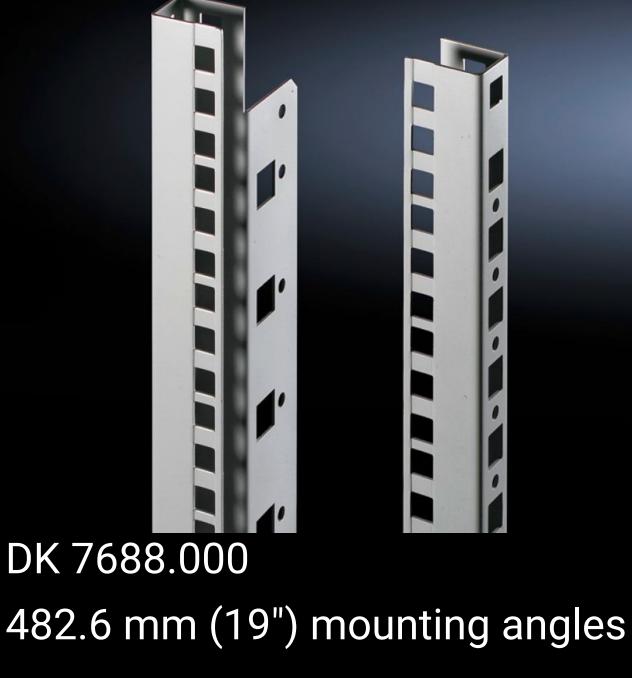

## DK 7688.000 - 482.6 mm (19") mounting angles for DK PS, CS New Basicgehäuse

For mounting 482.6 mm (19") components in Networking and Server Racks DK PS and in Outdoor enclosures CS New Basic

## Features

| Model No.                     | DK 7688.000                                                                                                                                                                                                                                               |
|-------------------------------|-----------------------------------------------------------------------------------------------------------------------------------------------------------------------------------------------------------------------------------------------------------|
| Product description           | For mounting 482.6 mm (19") components in DK PS network and<br>server enclosures and in CS New Basic outdoor enclosures. The<br>mounting angles are depth-adjustable on a 25 mm pitch pattern. A<br>depth stay is required to attach the mounting angles. |
| Material                      | Sheet steel                                                                                                                                                                                                                                               |
| Surface finish                | Zinc-plated                                                                                                                                                                                                                                               |
| Supply includes               | Assembly parts                                                                                                                                                                                                                                            |
| Units                         | 24 U                                                                                                                                                                                                                                                      |
| Installation dimensions       | Installation depth for components: 482.6 mm<br>Installation width for components: 19"                                                                                                                                                                     |
| To fit                        | Enclosure type: CS basic enclosures<br>DK PS<br>Height: = 1,200 mm                                                                                                                                                                                        |
| Packs of                      | 2 pc(s).                                                                                                                                                                                                                                                  |
| Net weight                    | 2.494                                                                                                                                                                                                                                                     |
| Gross weight                  | 2.693                                                                                                                                                                                                                                                     |
| PCF per pack (cradle-to-gate) | 10.3 kg CO2 eq (Cat B)                                                                                                                                                                                                                                    |
| Note on PCF category          | Category B: PCF value (cradle-to-gate) based on the product weight, approximately calculated and self-declared                                                                                                                                            |
| Customs tariff number         | 73269098                                                                                                                                                                                                                                                  |
| EAN                           | 4028177133341                                                                                                                                                                                                                                             |
| ETIM 9                        | EC002620                                                                                                                                                                                                                                                  |
|                               |                                                                                                                                                                                                                                                           |