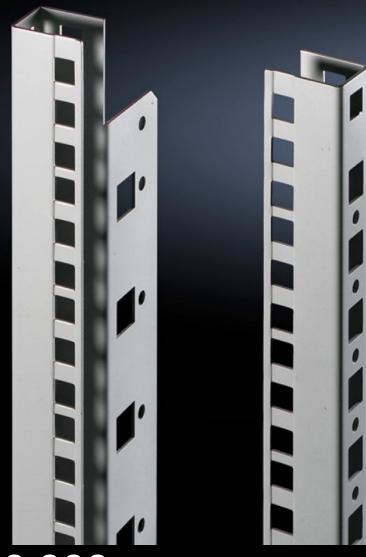

## DK 7690.000 - 482.6 mm (19") mounting angles for DK PS, CS New Basicgehäuse

For mounting 482.6 mm (19") components in Networking and Server Racks DK PS and in Outdoor enclosures CS New Basic

## **Features**

| Model No.               | DK 7690.000                                                                                                                                                                                                                                      |
|-------------------------|--------------------------------------------------------------------------------------------------------------------------------------------------------------------------------------------------------------------------------------------------|
| Product description     | For mounting 482.6 mm (19") components in DK PS network and server enclosures and in CS New Basic outdoor enclosures. The mounting angles are depth-adjustable on a 25 mm pitch pattern. A depth stay is required to attach the mounting angles. |
| Material                | Sheet steel                                                                                                                                                                                                                                      |
| Surface finish          | Zinc-plated                                                                                                                                                                                                                                      |
| Supply includes         | Assembly parts                                                                                                                                                                                                                                   |
| Units                   | 33 U                                                                                                                                                                                                                                             |
| Installation dimensions | Installation depth for components: 482.6 mm Installation width for components: 19"                                                                                                                                                               |
| To fit                  | Enclosure type: DK PS<br>Height: = 1,600 mm                                                                                                                                                                                                      |
| Packs of                | 2 pc(s).                                                                                                                                                                                                                                         |
| Net weight              | 3.394                                                                                                                                                                                                                                            |
| Gross weight            | 3.594                                                                                                                                                                                                                                            |
| Customs tariff number   | 73269098                                                                                                                                                                                                                                         |
| EAN                     | 4028177133389                                                                                                                                                                                                                                    |
| ETIM 9                  | EC002620                                                                                                                                                                                                                                         |
| ECLASS 8.0              | 27189261                                                                                                                                                                                                                                         |
|                         |                                                                                                                                                                                                                                                  |