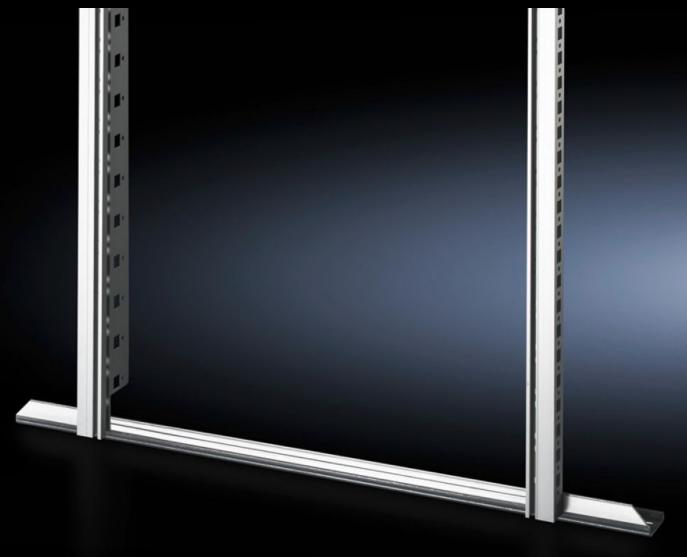

# DK 7696.000 - Installation bracket for 482.6 mm (19") mounting angles

Required for the attachment of mounting angles 482.6 mm (19").

### Tender text

482.6 mm (19") bracket for 600 mm wide network enclosures

Mounting bracket for installing mounting angles in U pitch pattern or T-slot mounting angles in 600 mm wide network enclosures.

Material: 3 mm steel sheet, 2 x folded

Version: zinc-plated, passivated

© Rittal 2025 3