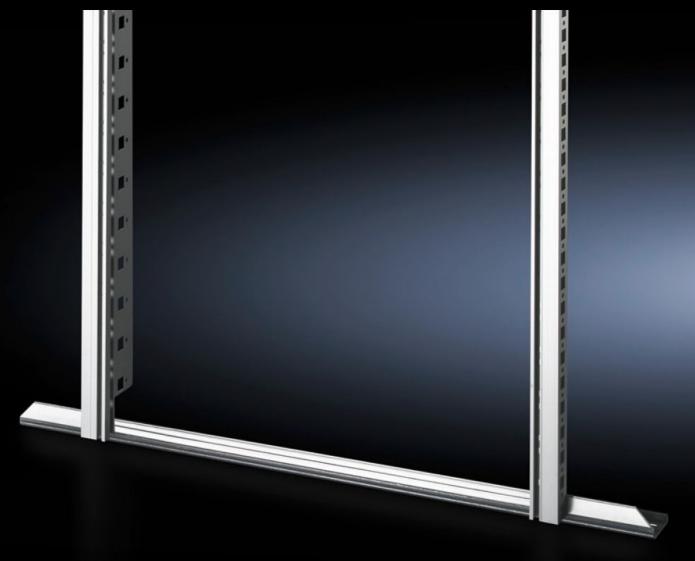

## DK 7698.000 - Installation bracket for 482.6 mm (19") mounting angles

Required for the attachment of mounting angles 482.6 mm (19").

### Tender text

482.6 mm (19") bracket for 800 mm wide network enclosures

Mounting bracket for installing mounting angles in the centre in a U pitch pattern or T-slot mounting angles in 800 mm wide network enclosures

Material: 3 mm steel sheet, 2 x folded

Version: zinc-plated, passivated

© Rittal 2025 2