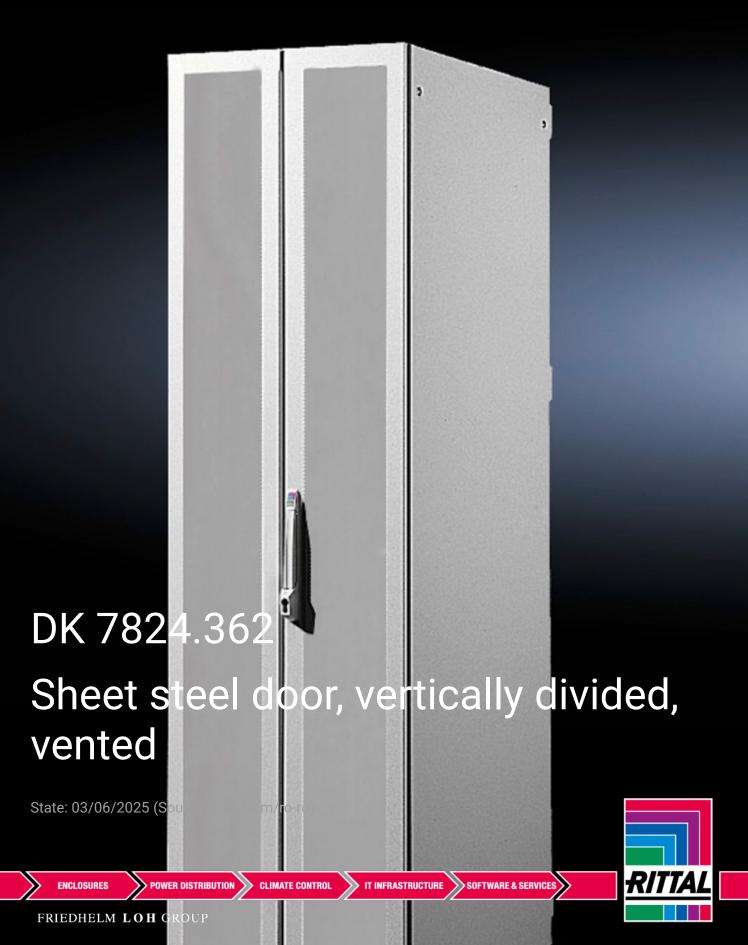

## DK 7824.362 - Sheet steel door, vertically divided, vented for DK-TS

To replace existing doors. Thanks to the minimal rotation radius of the individual doors, the distance between individual bayed enclosure suites may be reduced.

## **Features**

| Model No.                            | DK 7824.362                                                                                                                                                                                                                                                                                                                                                                                                   |
|--------------------------------------|---------------------------------------------------------------------------------------------------------------------------------------------------------------------------------------------------------------------------------------------------------------------------------------------------------------------------------------------------------------------------------------------------------------|
| Product description                  | With 130° hinges and locking rod, including comfort handle for profile half-cylinders with security lock no. 3524 E. Thanks to the minimal rotation radius of the individual doors, the distance between individual bayed enclosure suites may be reduced. The extensive door perforations additionally support climate control of the installed equipment. Perforated surface with air inlet openings > 78%. |
| Material                             | Sheet steel                                                                                                                                                                                                                                                                                                                                                                                                   |
| Supply includes                      | Assembly parts                                                                                                                                                                                                                                                                                                                                                                                                |
| IP protection category to IEC 60 529 | IP 20                                                                                                                                                                                                                                                                                                                                                                                                         |
| To fit                               | Enclosure type: DK-TS<br>Width: 600 mm<br>Height: 2,200 mm                                                                                                                                                                                                                                                                                                                                                    |
| Packs of                             | 1 pc(s).                                                                                                                                                                                                                                                                                                                                                                                                      |
| Net weight                           | 24.7                                                                                                                                                                                                                                                                                                                                                                                                          |
| Gross weight                         | 25.4                                                                                                                                                                                                                                                                                                                                                                                                          |
| Customs tariff number                | 94039910                                                                                                                                                                                                                                                                                                                                                                                                      |
| EAN                                  | 4028177302792                                                                                                                                                                                                                                                                                                                                                                                                 |
| ETIM 9                               | EC000747                                                                                                                                                                                                                                                                                                                                                                                                      |
| ECLASS 8.0                           | 27182204                                                                                                                                                                                                                                                                                                                                                                                                      |

## Tender text

TS vertically divided vented sheet steel door

Vertically divided 1.5 mm sheet steel door with extensive door perforations and vertical locking rod fitted in the centre, comfort handle with 3524 E security lock fitted as standard item, ensures optimum ventilation as well as an access protected design. A semi-cylinder can also be fitted (40/45 mm) as per DIN 18254.

135° door opening angle. The reduced swivelling radius of the single doors reduces the clearance between the separate enclosure suites and is ideally suited for restricted installation sites.

Material: Sheet steel Colour: RAL 7035