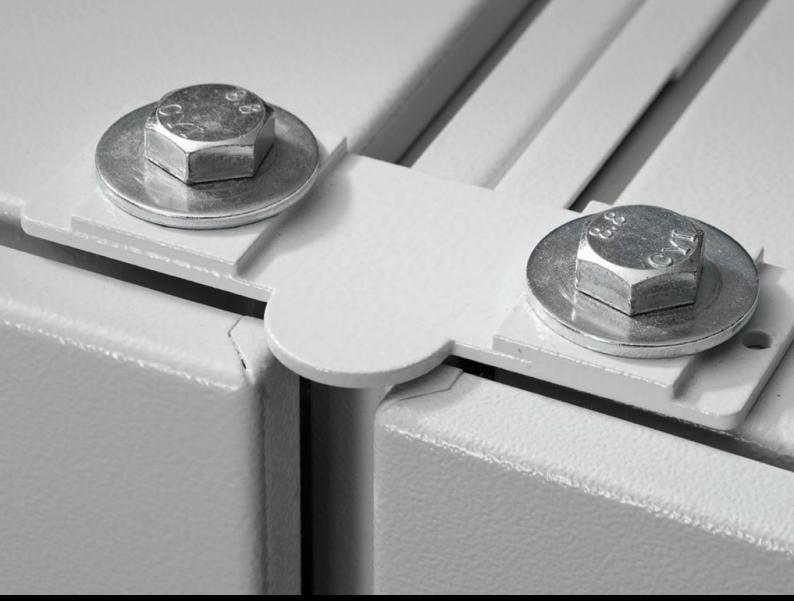

# TS 7824.540 - Baying connector, external, 9 mm for VX, VX IT, TS IT/TS IT with side panels

For retrospective baying of enclosures with screw-fastened or lockable side panels.

#### **Features**

| Model No.                     | TS 7824.540                                                                                                    |
|-------------------------------|----------------------------------------------------------------------------------------------------------------|
| Product description           | For retrospective baying of enclosures with screw-fastened or lockable side panels.                            |
| Material                      | Sheet steel                                                                                                    |
| Colour                        | RAL 7035                                                                                                       |
| Supply includes               | Assembly parts                                                                                                 |
| Packs of                      | 4 pc(s).                                                                                                       |
| Net weight                    | 0.92                                                                                                           |
| PCF per pack (cradle-to-gate) | 14.2 kg CO2 eq (Cat B)                                                                                         |
| Note on PCF category          | Category B: PCF value (cradle-to-gate) based on the product weight, approximately calculated and self-declared |
| Customs tariff number         | 73269098                                                                                                       |
| EAN                           | 4028177345461                                                                                                  |
| ETIM 9                        | EC002622                                                                                                       |
| ECLASS 8.0                    | 27189263                                                                                                       |
|                               |                                                                                                                |