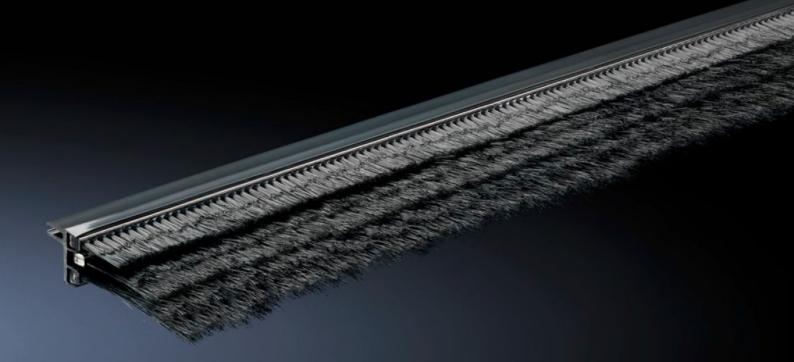

## DK 7825.375 - Brush strip, super-airtight

The special brush strips may be used to create airtight entries for cable sections and conductors.

## Features

| Model No.                | DK 7825.375                                                                                                                                                                                                                                                                                                                                                                                                                                                                                                    |
|--------------------------|----------------------------------------------------------------------------------------------------------------------------------------------------------------------------------------------------------------------------------------------------------------------------------------------------------------------------------------------------------------------------------------------------------------------------------------------------------------------------------------------------------------|
| Product description      | For individual installation of enclosure panels, gland plates and<br>panels. Cut-outs for cable routing at any position in the side panel,<br>rear panel, doors, roof and base plate. These special brush strips<br>may be used to create airtight entries for cable sections and<br>conductors. The brush strips arranged in an offset configuration<br>ensure good sealing from the routed cables even with large<br>quantities of cables. In this way, unwanted flow losses may be<br>reduced to a minimum. |
| Material                 | Brush strip: Plastic, UL 94-HB                                                                                                                                                                                                                                                                                                                                                                                                                                                                                 |
| Supply includes          | 1 brush strip each, 1 m in length, right-hand and left-hand version                                                                                                                                                                                                                                                                                                                                                                                                                                            |
| Bristle length           | 58 mm                                                                                                                                                                                                                                                                                                                                                                                                                                                                                                          |
| Length                   | 1 m                                                                                                                                                                                                                                                                                                                                                                                                                                                                                                            |
| Dimensions               | Length: 1 m                                                                                                                                                                                                                                                                                                                                                                                                                                                                                                    |
| For material thicknesses | 1.5 - 2 mm                                                                                                                                                                                                                                                                                                                                                                                                                                                                                                     |
| Packs of                 | 1 pc(s).                                                                                                                                                                                                                                                                                                                                                                                                                                                                                                       |
| Net weight               | 0.65                                                                                                                                                                                                                                                                                                                                                                                                                                                                                                           |
| Gross weight             | 0.82                                                                                                                                                                                                                                                                                                                                                                                                                                                                                                           |
| Customs tariff number    | 96035000                                                                                                                                                                                                                                                                                                                                                                                                                                                                                                       |
| EAN                      | 4028177552784                                                                                                                                                                                                                                                                                                                                                                                                                                                                                                  |
| ETIM 9                   | EC002620                                                                                                                                                                                                                                                                                                                                                                                                                                                                                                       |
| ECLASS 8.0               | 27189261                                                                                                                                                                                                                                                                                                                                                                                                                                                                                                       |