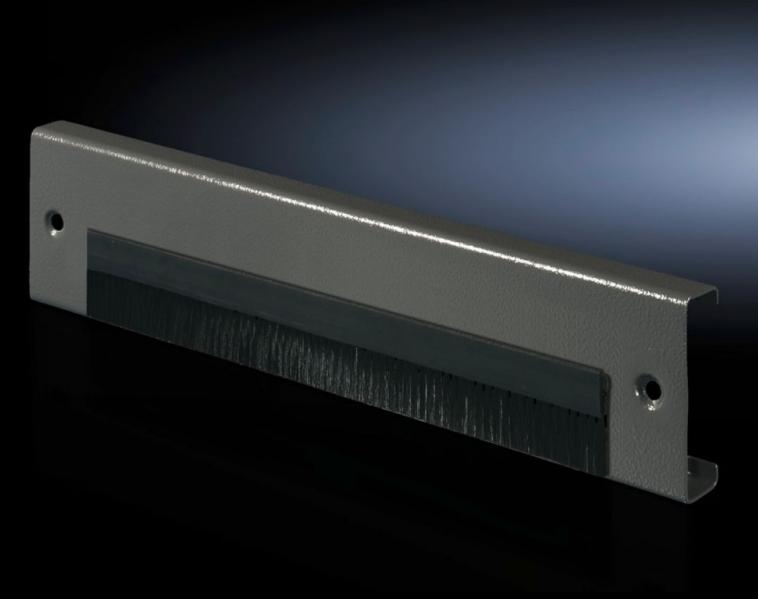

## TS 7825.607 - Base/plinth trim with brush strip for base/ plinth TS

Base/plinth trim panels with brush strip.

## **Features**

| Model No.                 | TS 7825.607                                                                                                                                                                                                                                           |
|---------------------------|-------------------------------------------------------------------------------------------------------------------------------------------------------------------------------------------------------------------------------------------------------|
| Product description       | To supplement the modular base/plinth concept. May also be exchanged retrospectively for the front or rear trim panel of base/plinth components 100 or 200 mm high. Open on one side for retrospective mounting if cables have already been inserted. |
| Material                  | Sheet steel                                                                                                                                                                                                                                           |
| Surface finish            | Spray-finished                                                                                                                                                                                                                                        |
| Colour                    | RAL 7035                                                                                                                                                                                                                                              |
| Dimensions                | Height: 100 mm                                                                                                                                                                                                                                        |
| Suitable for plinth width | 600 mm                                                                                                                                                                                                                                                |
| Packs of                  | 1 pc(s).                                                                                                                                                                                                                                              |
| Net weight                | 1.95                                                                                                                                                                                                                                                  |
| Gross weight              | 2.15                                                                                                                                                                                                                                                  |
| EAN                       | 4028177520578                                                                                                                                                                                                                                         |
| ECLASS 8.0                | 27189260                                                                                                                                                                                                                                              |