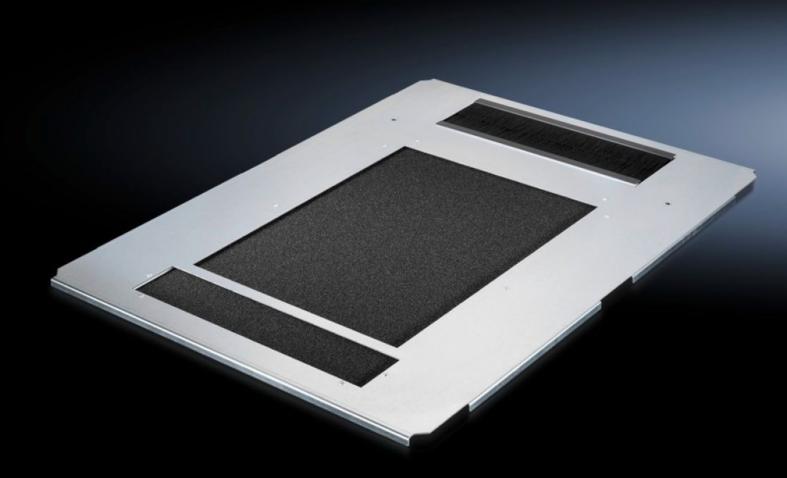

### DK 7825.812 - Gland plate, one-piece, vented for DK-TS

Gland plate, one-piece, vented, for TS, with ventilation holes, cut-out for cable entry at the rear, with brush strip.

#### Tender text

Gland plate, vented, with brush strip for cable entry for TS.

The extensive perforation of the gland plate enables air to be supplied to the components from below. The base plate has an opening to the rear for cable entry into the enclosure. The opening has a brush strip and runs open to the outside. This means that the plate can be taken out for more straightforward fitting during installation work at any time, even for already existing pre-installation.