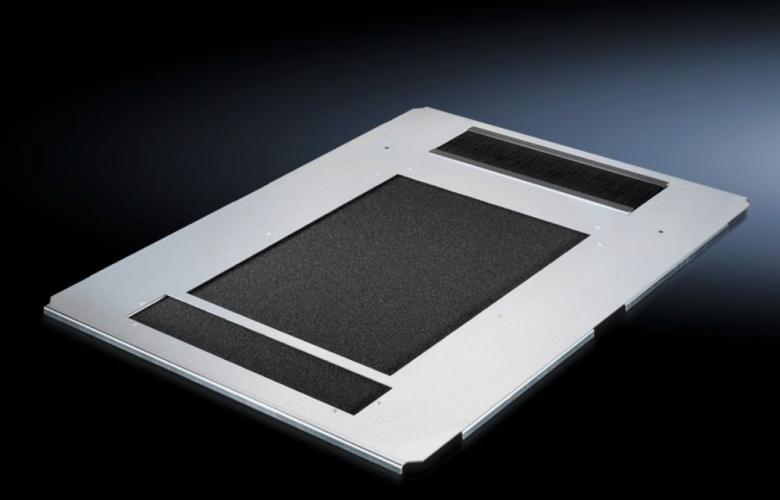

## DK 7825.860 - Gland plate, one-piece, vented for DK-TS

Gland plate, one-piece, vented, for TS, with ventilation holes, cut-out for cable entry at the rear, with brush strip.

## Tender text

Gland plate, vented, with brush strip for cable entry for TS.

The extensive perforation of the gland plate enables air to be supplied to the components from below. The gland plate has an opening to the rear for cable entry into the enclosure. The opening has a brush strip and runs open to the outside. This means that the plate can be taken out for more straightforward fitting uring installation work at any time, even for already existing pre-installation.