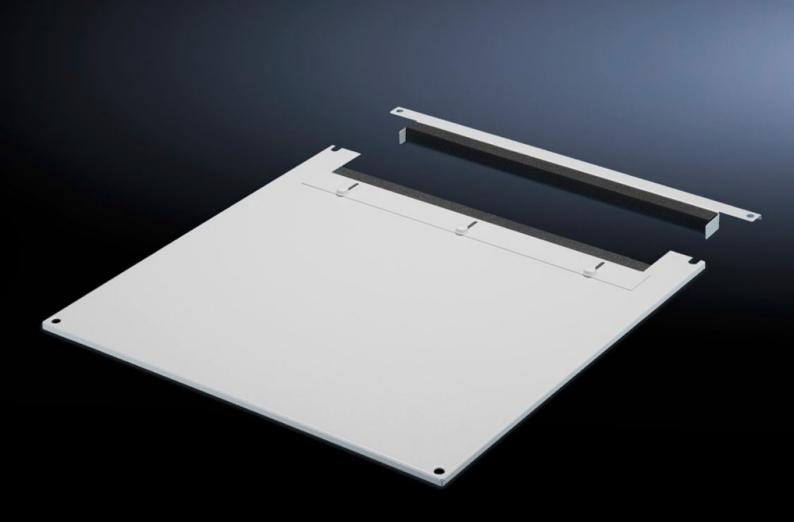

# TS 7826.245 - Roof plate for cable entry, two-piece for VX, VX IT, TS, TS IT

The two-piece design allows easy retro-fitting, by simply removing the front part of the plate for retrospective cable entry.

### Features

| Model No.             | TS 7826.245                                                                                                                                                                                                                                                                                                                                                              |
|-----------------------|--------------------------------------------------------------------------------------------------------------------------------------------------------------------------------------------------------------------------------------------------------------------------------------------------------------------------------------------------------------------------|
| Product description   | In exchange for the standard roof. Equipped with a sliding angular<br>bracket in the rear section. Rubber cable clamp strip on both sides<br>for attaching cable bundles and bunched cables. Due to the<br>symmetrical design of the frame, side cable entry can also be<br>achieved by rotating the roof plate. The two-piece design allows<br>convenient retrofitting. |
| Material              | Sheet steel                                                                                                                                                                                                                                                                                                                                                              |
| Colour                | RAL 7035                                                                                                                                                                                                                                                                                                                                                                 |
| To fit                | Width: 1,200 mm<br>Depth: 400 mm                                                                                                                                                                                                                                                                                                                                         |
| Packs of              | 1 pc(s).                                                                                                                                                                                                                                                                                                                                                                 |
| Net weight            | 7.235                                                                                                                                                                                                                                                                                                                                                                    |
| Gross weight          | 7.616                                                                                                                                                                                                                                                                                                                                                                    |
| Customs tariff number | 73269098                                                                                                                                                                                                                                                                                                                                                                 |
| EAN                   | 4028177402331                                                                                                                                                                                                                                                                                                                                                            |
| ETIM 9                | EC000744                                                                                                                                                                                                                                                                                                                                                                 |
| ECLASS 8.0            | 27182405                                                                                                                                                                                                                                                                                                                                                                 |