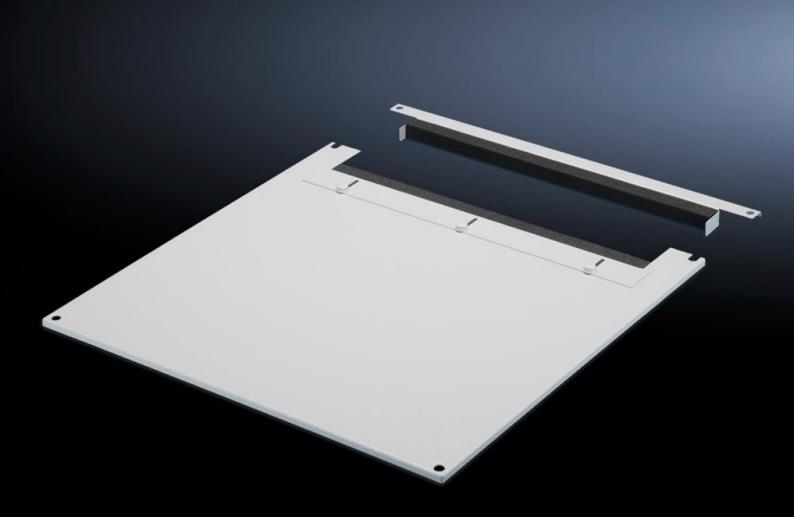

# TS 7826.605 - Roof plate for cable entry, two-piece for VX, VX IT, TS, TS IT

The two-piece design allows easy retro-fitting, by simply removing the front part of the plate for retrospective cable entry.

#### Features

| Model No.             | TS 7826.605                                                                                                                                                                                                                                                                                                                                                              |
|-----------------------|--------------------------------------------------------------------------------------------------------------------------------------------------------------------------------------------------------------------------------------------------------------------------------------------------------------------------------------------------------------------------|
| Product description   | In exchange for the standard roof. Equipped with a sliding angular<br>bracket in the rear section. Rubber cable clamp strip on both sides<br>for attaching cable bundles and bunched cables. Due to the<br>symmetrical design of the frame, side cable entry can also be<br>achieved by rotating the roof plate. The two-piece design allows<br>convenient retrofitting. |
| Material              | Sheet steel                                                                                                                                                                                                                                                                                                                                                              |
| Colour                | RAL 7035                                                                                                                                                                                                                                                                                                                                                                 |
| To fit                | Width: 600 mm<br>Depth: 1,000 mm                                                                                                                                                                                                                                                                                                                                         |
| Packs of              | 1 pc(s).                                                                                                                                                                                                                                                                                                                                                                 |
| Net weight            | 8.443                                                                                                                                                                                                                                                                                                                                                                    |
| Gross weight          | 8.887                                                                                                                                                                                                                                                                                                                                                                    |
| Customs tariff number | 73269098                                                                                                                                                                                                                                                                                                                                                                 |
| EAN                   | 4028177345355                                                                                                                                                                                                                                                                                                                                                            |
| E-Number Sweden       | E7239740                                                                                                                                                                                                                                                                                                                                                                 |
| ETIM 9                | EC000744                                                                                                                                                                                                                                                                                                                                                                 |
|                       |                                                                                                                                                                                                                                                                                                                                                                          |