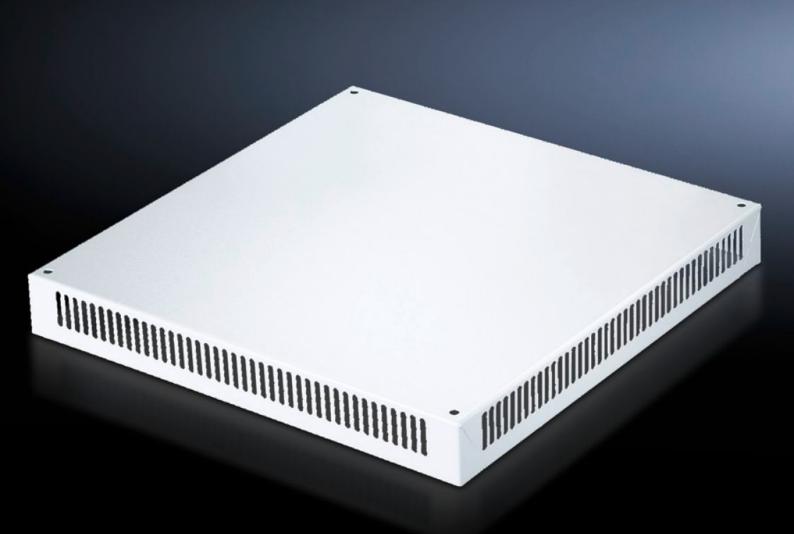

# DK 7826.760 - Roof plate, vented for TS, TS IT

In exchange for the standard roof, with and without cable entry.

#### **Features**

| Model No.             | DK 7826.760                                                                                                                                                                        |
|-----------------------|------------------------------------------------------------------------------------------------------------------------------------------------------------------------------------|
| Design                | One-piece without cable entry                                                                                                                                                      |
| Product description   | In exchange for the standard roof. 72 mm high roof plate, all-round vent slots, clamp strip for cable entry. The two-piece design with cable entry allows convenient retrofitting. |
| Material              | Sheet steel                                                                                                                                                                        |
| Colour                | RAL 7035                                                                                                                                                                           |
| Note on Model No.     | Extended delivery times.                                                                                                                                                           |
| To fit                | Enclosure type: TS<br>TS IT<br>Width: 600 mm<br>Depth: 1,000 mm                                                                                                                    |
| Packs of              | 1 pc(s).                                                                                                                                                                           |
| Net weight            | 8.265                                                                                                                                                                              |
| Gross weight          | 8.7                                                                                                                                                                                |
| Customs tariff number | 73269098                                                                                                                                                                           |
| EAN                   | 4028177345614                                                                                                                                                                      |
| ETIM 9                | EC000744                                                                                                                                                                           |
| ECLASS 8.0            | 27182405                                                                                                                                                                           |
|                       |                                                                                                                                                                                    |