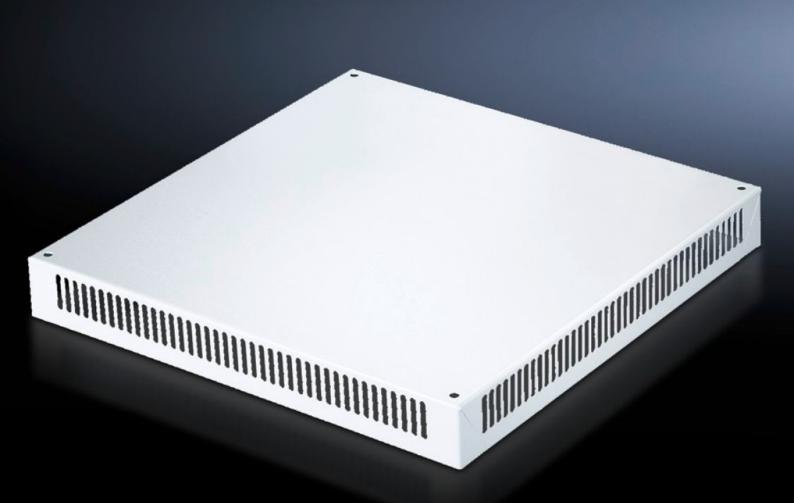

# DK 7826.766 - Roof plate, vented for TS, TS IT

In exchange for the standard roof, with and without cable entry.

#### Features

| Model No.             | DK 7826.766                                                                                                                                                                        |
|-----------------------|------------------------------------------------------------------------------------------------------------------------------------------------------------------------------------|
| Design                | One-piece without cable entry                                                                                                                                                      |
| Product description   | In exchange for the standard roof. 72 mm high roof plate, all-round vent slots, clamp strip for cable entry. The two-piece design with cable entry allows convenient retrofitting. |
| Material              | Sheet steel                                                                                                                                                                        |
| Colour                | RAL 7035                                                                                                                                                                           |
| To fit                | Enclosure type: TS<br>TS IT<br>Width: 600 mm<br>Depth: 600 mm                                                                                                                      |
| Packs of              | 1 pc(s).                                                                                                                                                                           |
| Net weight            | 5.47                                                                                                                                                                               |
| Gross weight          | 5.758                                                                                                                                                                              |
| Customs tariff number | 73269098                                                                                                                                                                           |
| EAN                   | 4028177345584                                                                                                                                                                      |
| ETIM 9                | EC000744                                                                                                                                                                           |
| ECLASS 8.0            | 27182405                                                                                                                                                                           |
|                       |                                                                                                                                                                                    |