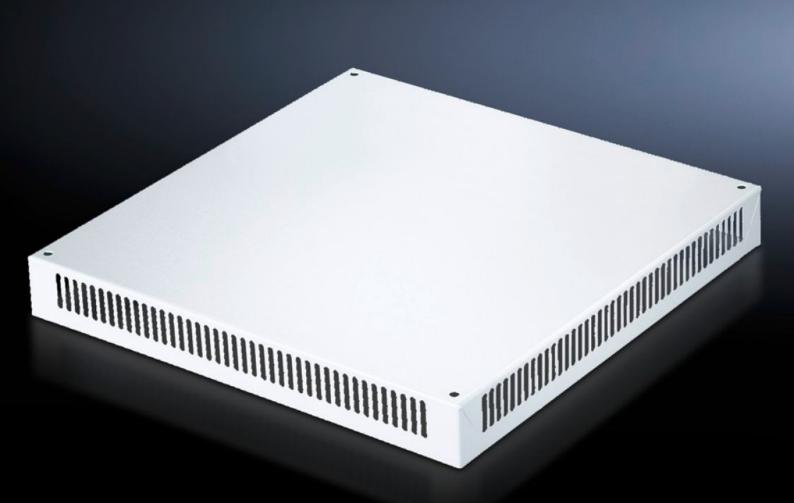

# DK 7826.768 - Roof plate, vented for TS, TS IT

In exchange for the standard roof, with and without cable entry.

#### Features

| Model No.             | DK 7826.768                                                                                                                                                                        |
|-----------------------|------------------------------------------------------------------------------------------------------------------------------------------------------------------------------------|
| Design                | One-piece without cable entry                                                                                                                                                      |
| Product description   | In exchange for the standard roof. 72 mm high roof plate, all-round vent slots, clamp strip for cable entry. The two-piece design with cable entry allows convenient retrofitting. |
| Material              | Sheet steel                                                                                                                                                                        |
| Colour                | RAL 7035                                                                                                                                                                           |
| To fit                | Enclosure type: TS<br>TS IT<br>Width: 600 mm<br>Depth: 800 mm                                                                                                                      |
| Packs of              | 1 pc(s).                                                                                                                                                                           |
| Net weight            | 7.002                                                                                                                                                                              |
| Gross weight          | 7.37                                                                                                                                                                               |
| Customs tariff number | 73269098                                                                                                                                                                           |
| EAN                   | 4028177345591                                                                                                                                                                      |
| ETIM 9                | EC000744                                                                                                                                                                           |
| ECLASS 8.0            | 27182405                                                                                                                                                                           |
|                       |                                                                                                                                                                                    |