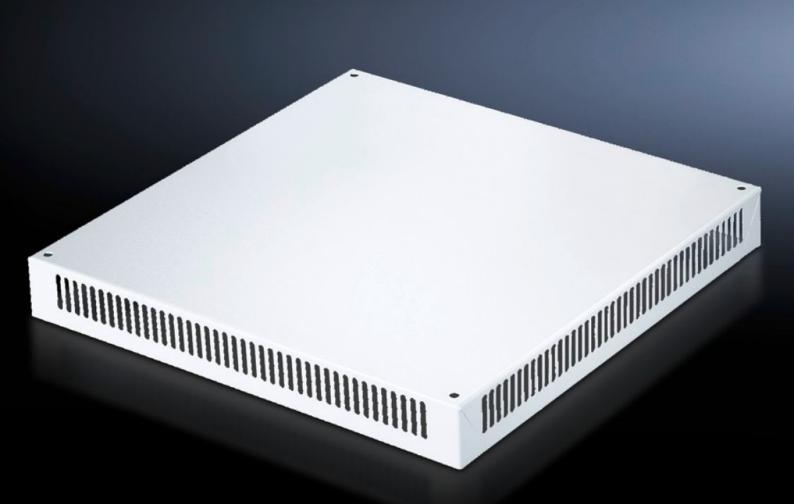

# DK 7826.788 - Roof plate, vented for TS, TS IT

In exchange for the standard roof, with and without cable entry.

#### Features

| Model No.             | DK 7826.788                                                                                                                                                                        |
|-----------------------|------------------------------------------------------------------------------------------------------------------------------------------------------------------------------------|
| Design                | One-piece without cable entry                                                                                                                                                      |
| Product description   | In exchange for the standard roof. 72 mm high roof plate, all-round vent slots, clamp strip for cable entry. The two-piece design with cable entry allows convenient retrofitting. |
| Material              | Sheet steel                                                                                                                                                                        |
| Colour                | RAL 7035                                                                                                                                                                           |
| To fit                | Enclosure type: TS<br>TS IT<br>Width: 800 mm<br>Depth: 800 mm                                                                                                                      |
| Packs of              | 1 pc(s).                                                                                                                                                                           |
| Net weight            | 10.146                                                                                                                                                                             |
| Gross weight          | 10.68                                                                                                                                                                              |
| Customs tariff number | 73269098                                                                                                                                                                           |
| EAN                   | 4028177345638                                                                                                                                                                      |
| ETIM 9                | EC000744                                                                                                                                                                           |
| ECLASS 8.0            | 27182405                                                                                                                                                                           |
|                       |                                                                                                                                                                                    |