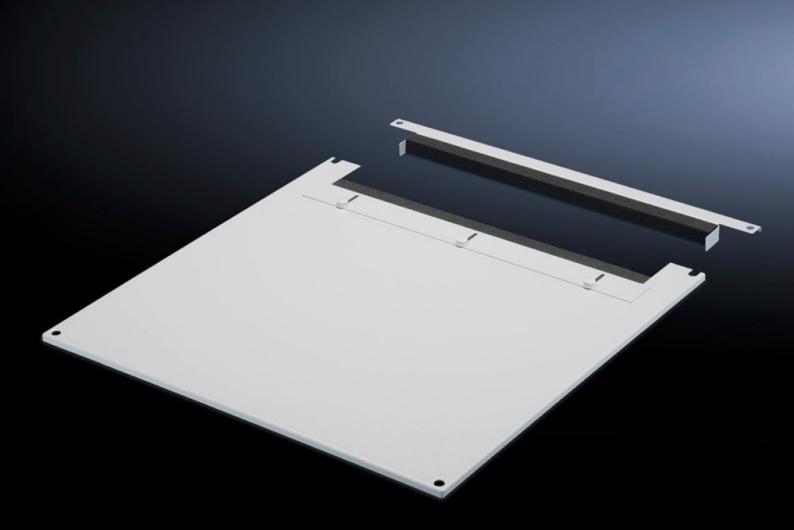

# TS 7826.865 - Roof plate for cable entry, two-piece for VX, VX IT, TS, TS IT

The two-piece design allows easy retro-fitting, by simply removing the front part of the plate for retrospective cable entry.

#### **Features**

| Model No.             | TS 7826.865                                                                                                                                                                                                                                                                                                                                               |
|-----------------------|-----------------------------------------------------------------------------------------------------------------------------------------------------------------------------------------------------------------------------------------------------------------------------------------------------------------------------------------------------------|
| Product description   | In exchange for the standard roof. Equipped with a sliding angular bracket in the rear section. Rubber cable clamp strip on both sides for attaching cable bundles and bunched cables. Due to the symmetrical design of the frame, side cable entry can also be achieved by rotating the roof plate. The two-piece design allows convenient retrofitting. |
| Material              | Sheet steel                                                                                                                                                                                                                                                                                                                                               |
| Colour                | RAL 7035                                                                                                                                                                                                                                                                                                                                                  |
| To fit                | Width: 800 mm<br>Depth: 600 mm                                                                                                                                                                                                                                                                                                                            |
| Packs of              | 1 pc(s).                                                                                                                                                                                                                                                                                                                                                  |
| Net weight            | 6.711                                                                                                                                                                                                                                                                                                                                                     |
| Gross weight          | 7.064                                                                                                                                                                                                                                                                                                                                                     |
| Customs tariff number | 94039910                                                                                                                                                                                                                                                                                                                                                  |
| EAN                   | 4028177390256                                                                                                                                                                                                                                                                                                                                             |
| E-Number Sweden       | E7239741                                                                                                                                                                                                                                                                                                                                                  |
| ETIM 9                | EC000744                                                                                                                                                                                                                                                                                                                                                  |