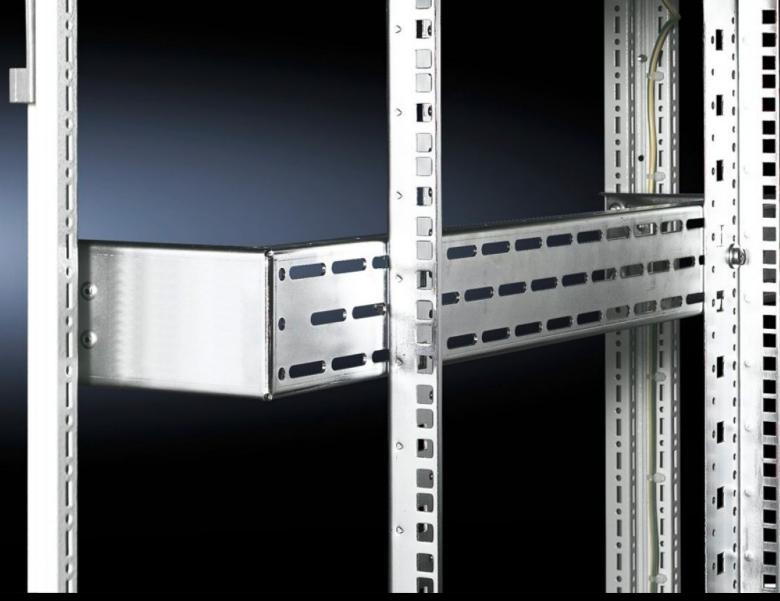

# DK 7827.024 - Depth stays as installation kit for mounting angles, 482.6 mm (19"), mounting dimensions 23" and 24"

For mounting angles, 482.6 mm (19"), when using depth stays in 800 mm wide enclosures, attachment spacings of 23" and 24" are achieved, either cranked or L-shaped mounting angles may be used.

#### **Features**

| Model No.             | DK 7827.024                                                                                                                                                                                                        |
|-----------------------|--------------------------------------------------------------------------------------------------------------------------------------------------------------------------------------------------------------------|
| Design                | Mounting dimension 24"                                                                                                                                                                                             |
| Product description   | Installation in 800 mm wide enclosures: When using depth stays in 800 mm wide enclosures, attachment spacings of 23" and 24" are achieved. Either cranked or L-shaped, 482.6 mm (19") mounting angles may be used. |
| Material              | Sheet steel                                                                                                                                                                                                        |
| Surface finish        | Zinc-plated                                                                                                                                                                                                        |
| Supply includes       | Assembly parts                                                                                                                                                                                                     |
| To fit                | Width: 800 mm<br>Depth: 1,000 mm                                                                                                                                                                                   |
| Note on Model No.     | Extended delivery times.                                                                                                                                                                                           |
| Packs of              | 4 pc(s).                                                                                                                                                                                                           |
| Customs tariff number | 73269098                                                                                                                                                                                                           |
| EAN                   | 4028177243705                                                                                                                                                                                                      |
| ECLASS 8.0            | 27189261                                                                                                                                                                                                           |