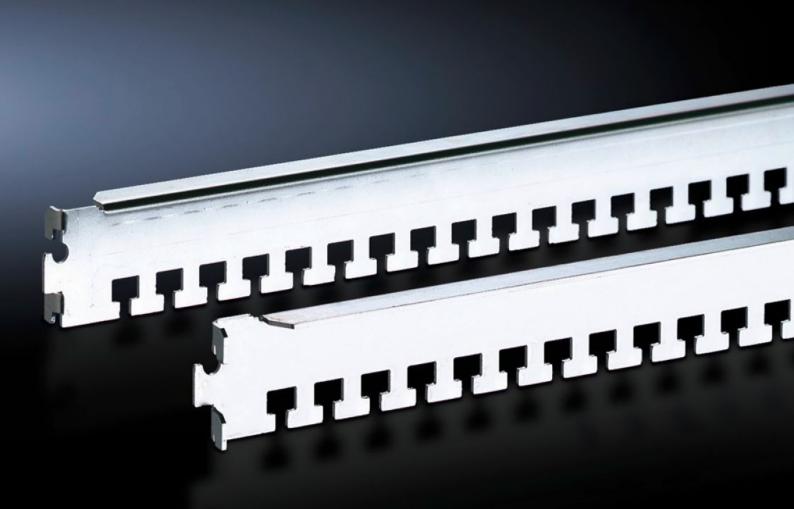

# DK 7828.082 - Cable clamp rail for TS, TS IT

The cables may be attached to the cable clamp rails with cable ties or nylon tapes, the cable clamp rails are simply located onto the frame section and may additionally be secured with a screw.

#### **Features**

| Model No.             | DK 7828.082                                                                                                                                                                                                                                                                           |
|-----------------------|---------------------------------------------------------------------------------------------------------------------------------------------------------------------------------------------------------------------------------------------------------------------------------------|
| Design                | for the outer attachment level                                                                                                                                                                                                                                                        |
| Product description   | For cable routing on the enclosure frame. The cables may be attached to the cable clamp rails with cable ties or nylon loops. The cable clamp rails are easily located onto the frame section of the enclosure frame or mounting frame, and may additionally be secured with a screw. |
| Applications          | On the TS frame between the mounting angles of the TS IT in the enclosure depth                                                                                                                                                                                                       |
| Material              | Sheet steel                                                                                                                                                                                                                                                                           |
| Surface finish        | Zinc-plated                                                                                                                                                                                                                                                                           |
| Supply includes       | Assembly parts                                                                                                                                                                                                                                                                        |
| To fit                | Enclosure type: TS TS IT Width: 800 mm Depth: 800 mm                                                                                                                                                                                                                                  |
| Packs of              | 4 pc(s).                                                                                                                                                                                                                                                                              |
| Net weight            | 1.248                                                                                                                                                                                                                                                                                 |
| Gross weight          | 1.446                                                                                                                                                                                                                                                                                 |
| Customs tariff number | 73269098                                                                                                                                                                                                                                                                              |
| EAN                   | 4028177235106                                                                                                                                                                                                                                                                         |
| ETIM 9                | EC000322                                                                                                                                                                                                                                                                              |
| ECLASS 8.0            | 27400604                                                                                                                                                                                                                                                                              |