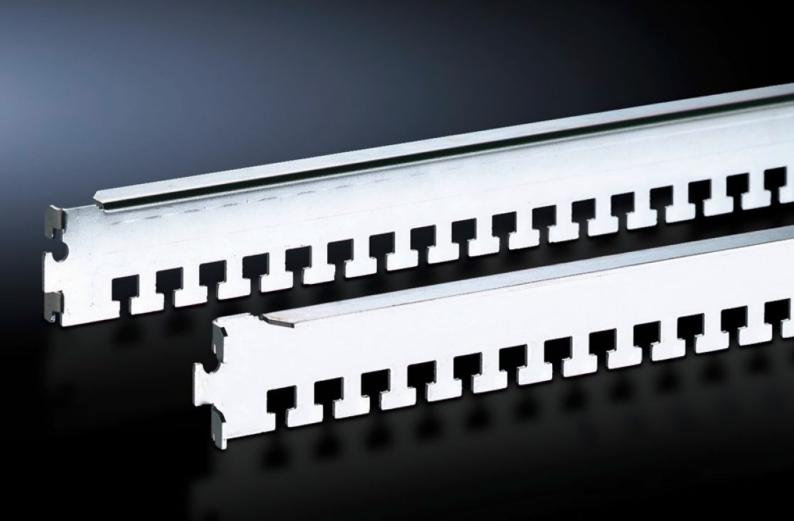

# DK 7828.102 - Cable clamp rail for TS, TS IT

The cables may be attached to the cable clamp rails with cable ties or nylon tapes, the cable clamp rails are simply located onto the frame section and may additionally be secured with a screw.

#### **Features**

| Model No.             | DK 7828.102                                                                                                                                                                                                                                                                           |
|-----------------------|---------------------------------------------------------------------------------------------------------------------------------------------------------------------------------------------------------------------------------------------------------------------------------------|
| Design                | for the outer attachment level                                                                                                                                                                                                                                                        |
| Product description   | For cable routing on the enclosure frame. The cables may be attached to the cable clamp rails with cable ties or nylon loops. The cable clamp rails are easily located onto the frame section of the enclosure frame or mounting frame, and may additionally be secured with a screw. |
| Applications          | On the TS frame between the mounting angles of the TS IT in the enclosure depth                                                                                                                                                                                                       |
| Material              | Sheet steel                                                                                                                                                                                                                                                                           |
| Surface finish        | Zinc-plated                                                                                                                                                                                                                                                                           |
| Supply includes       | Assembly parts                                                                                                                                                                                                                                                                        |
| To fit                | Enclosure type: TS TS IT Width: 1,000 mm Depth: 1,000 mm                                                                                                                                                                                                                              |
| Packs of              | 4 pc(s).                                                                                                                                                                                                                                                                              |
| Net weight            | 1.6                                                                                                                                                                                                                                                                                   |
| Gross weight          | 1.8                                                                                                                                                                                                                                                                                   |
| Customs tariff number | 73269098                                                                                                                                                                                                                                                                              |
| EAN                   | 4028177235168                                                                                                                                                                                                                                                                         |
| ETIM 9                | EC000322                                                                                                                                                                                                                                                                              |
| ECLASS 8.0            | 27400604                                                                                                                                                                                                                                                                              |