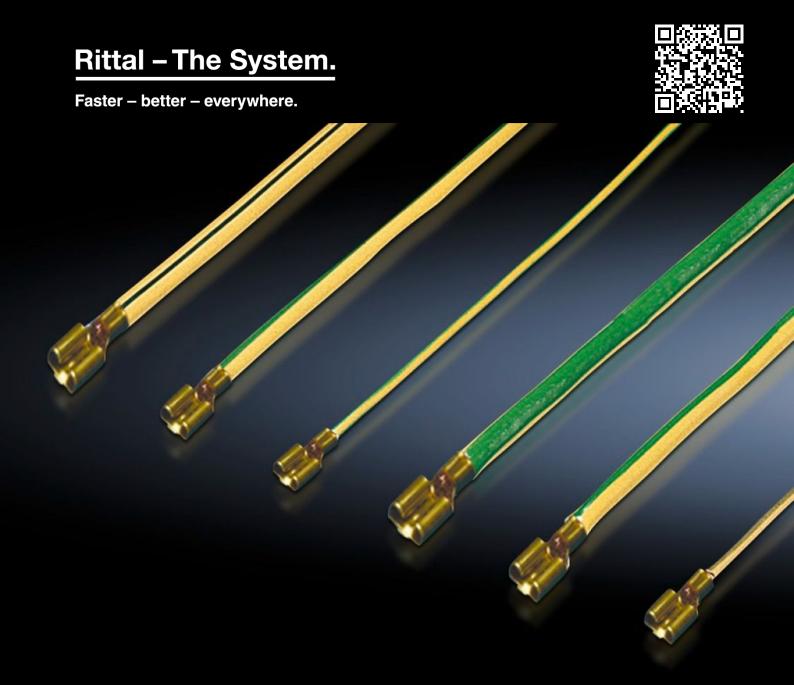

## DK 7829.152 - Earthing extension kit for DK-TS for TS

To DIN EN 60 950/VDE 0805, Ø 4 mm², Imax. 40 A, to extend the complete earthing kit, in order to keep additional components potential-free, conductor length 300 mm.

## **Features**

| Model No.           | DK 7829.152                                                                                                                                                                                                                                                                                          |
|---------------------|------------------------------------------------------------------------------------------------------------------------------------------------------------------------------------------------------------------------------------------------------------------------------------------------------|
| Product description | To DIN EN 60 950/VDE 0805, Ø 4 mm <sup>2</sup> . To extend the complete earthing kit DK 7829.150, in order to keep additional components potential-free. Conductor length 300 mm in each case. For 6.3 mm flat-pin connectors, 8 mm earthing bolts or for attachment with contact washers and screw. |
| Applications        | For extending the existing earthing set                                                                                                                                                                                                                                                              |
| Supply includes     | 5 earth straps Assembly parts and identification labels                                                                                                                                                                                                                                              |
| Packs of            | 1 pc(s).                                                                                                                                                                                                                                                                                             |
| ECLASS 8.0          | 27189234                                                                                                                                                                                                                                                                                             |