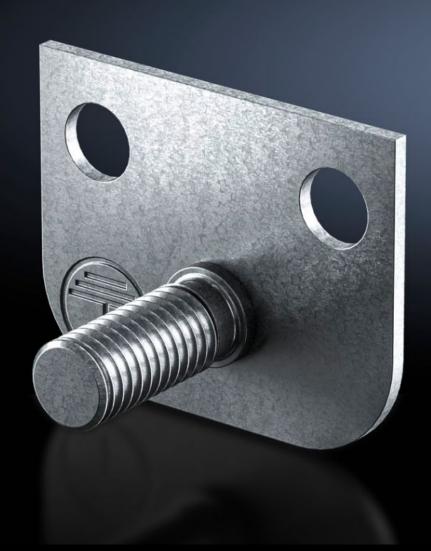

## DK 7829.200 - Central earthing point

For connecting earth straps and earthing braids to the vertical and horizontal enclosure profile.

#### **Features**

| Model No.                     | DK 7829.200                                                                                                                                                                                                                                                          |
|-------------------------------|----------------------------------------------------------------------------------------------------------------------------------------------------------------------------------------------------------------------------------------------------------------------|
| Product description           | For connecting earth straps, earthing braids to the vertical and horizontal enclosure section. The connection bracket is connected to the enclosure frame with 2 screws and is securely contacted. Earth connection is carried out via the threaded bolt M8 x 20 mm. |
| Material                      | Sheet steel                                                                                                                                                                                                                                                          |
| Surface finish                | Zinc-plated                                                                                                                                                                                                                                                          |
| Supply includes               | <ul><li>1 connection bracket</li><li>2 assembly screws</li><li>1 serrated washer</li><li>1 nut M8</li><li>1 contact washer M8</li><li>1 washer</li></ul>                                                                                                             |
| Packs of                      | 1 pc(s).                                                                                                                                                                                                                                                             |
| Net weight                    | 0.037                                                                                                                                                                                                                                                                |
| Gross weight                  | 0.038                                                                                                                                                                                                                                                                |
| PCF per pack (cradle-to-gate) | 0.1 kg CO2 eq (Cat B)                                                                                                                                                                                                                                                |
| Note on PCF category          | Category B: PCF value (cradle-to-gate) based on the product weight, approximately calculated and self-declared                                                                                                                                                       |
| Customs tariff number         | 73269098                                                                                                                                                                                                                                                             |
| EAN                           | 4028177231979                                                                                                                                                                                                                                                        |
| ETIM 9                        | EC001503                                                                                                                                                                                                                                                             |
| ECLASS 8.0                    | 27149219                                                                                                                                                                                                                                                             |
|                               |                                                                                                                                                                                                                                                                      |

#### Central earthing point

Central earthing point,
For mounting in a VX, VX IT, TS IT base frame.
Central earthing bolts (M8 x 20 mm) for the domestic earth.

Material: Sheet steel

© Rittal 2025 3