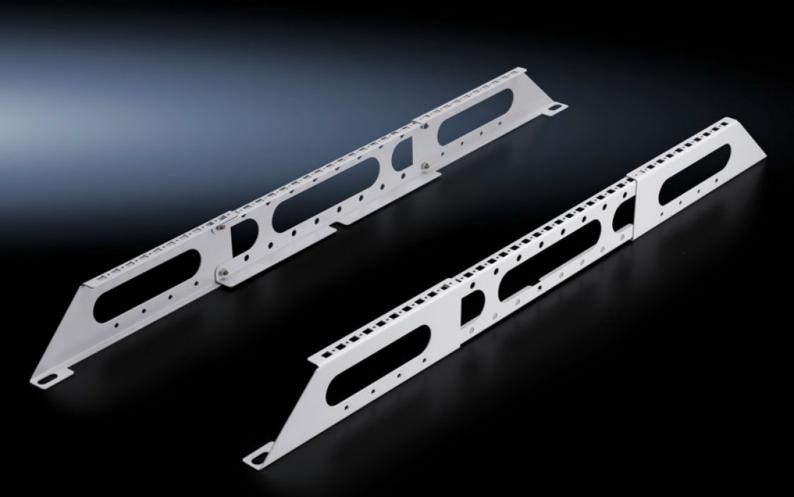

# DK 7831.472 - System supports for cable routes for VX, VX IT

Depth-variable support system facilitates the attachment of most common cable route systems, attachment to all 800 – 1200 mm deep network racks with external screw-fastening of the roof plate.

#### Features

| Model No.              | DK 7831.472                                                                                                                                                                                                                                                                  |
|------------------------|------------------------------------------------------------------------------------------------------------------------------------------------------------------------------------------------------------------------------------------------------------------------------|
| Design                 | Support height 102 mm                                                                                                                                                                                                                                                        |
| Product description    | The depth-variable support system may be attached to all 800 –<br>1200 mm deep network racks with external screw-fastening of the<br>roof plate. The integral system punchings, for screws or captive<br>nuts, support the attachment of most common cable route<br>systems. |
| Material               | Sheet steel                                                                                                                                                                                                                                                                  |
| Surface finish         | Powder-coated                                                                                                                                                                                                                                                                |
| Colour                 | RAL 7035                                                                                                                                                                                                                                                                     |
| Load capacity (static) | 2.500 N                                                                                                                                                                                                                                                                      |
| Note                   | Supports combination with fan mounting plate for VX IT<br>In combination with punched rail, suitable for accommodating<br>additional cable routing rails or pipelines.                                                                                                       |
| Basic material         | Sheet steel                                                                                                                                                                                                                                                                  |
| Packs of               | 2 pc(s).                                                                                                                                                                                                                                                                     |
| Net weight             | 3.29                                                                                                                                                                                                                                                                         |
|                        |                                                                                                                                                                                                                                                                              |