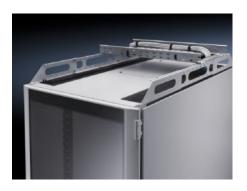

# DK 7831.472 - System supports for cable routes for VX, VX IT

Depth-variable support system facilitates the attachment of most common cable route systems, attachment to all 800 – 1200 mm deep network racks with external screw-fastening of the roof plate.

#### Features

| Model No.              | DK 7831.472                                                                                                                                                                                                                                                                  |
|------------------------|------------------------------------------------------------------------------------------------------------------------------------------------------------------------------------------------------------------------------------------------------------------------------|
| Design                 | Support height 102 mm                                                                                                                                                                                                                                                        |
| Product description    | The depth-variable support system may be attached to all 800 –<br>1200 mm deep network racks with external screw-fastening of the<br>roof plate. The integral system punchings, for screws or captive<br>nuts, support the attachment of most common cable route<br>systems. |
| Material               | Sheet steel                                                                                                                                                                                                                                                                  |
| Surface finish         | Powder-coated                                                                                                                                                                                                                                                                |
| Colour                 | RAL 7035                                                                                                                                                                                                                                                                     |
| Load capacity (static) | 2.500 N                                                                                                                                                                                                                                                                      |
| Note                   | Supports combination with fan mounting plate for VX IT<br>In combination with punched rail, suitable for accommodating<br>additional cable routing rails or pipelines.                                                                                                       |
| Basic material         | Sheet steel                                                                                                                                                                                                                                                                  |
| Packs of               | 2 pc(s).                                                                                                                                                                                                                                                                     |
| Net weight             | 3.29                                                                                                                                                                                                                                                                         |
|                        |                                                                                                                                                                                                                                                                              |